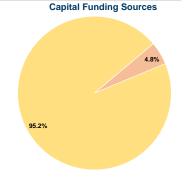

| Uses of Capital |                       | Annual Vehicle Revenue | Annual Vehicle Revenue |
|-----------------|-----------------------|------------------------|------------------------|
| Funds           | Annual Unlinked Trips | Miles                  | Hours                  |
| \$92,941        | 32,380                | 142,476                | 14,642                 |
| \$92,941        | 32,380                | 142,476                | 14,642                 |