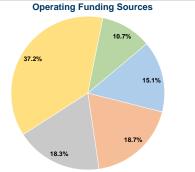

## **Financial Information**

Total

| Fare Revenues          | \$0      | 0.0%   |
|------------------------|----------|--------|
| Local Funds            | \$4,501  | 4.8%   |
| State Funds            | \$0      | 0.0%   |
| Federal Assistance     | \$88,440 | 95.2%  |
| Other Funds            | \$0      | 0.0%   |
| Canital Funds Expended | \$92 941 | 100.0% |