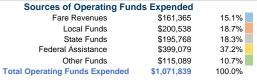

## **Financial Information**

Total

| Fare Revenues          | \$0      | 0.0%   |
|------------------------|----------|--------|
| Local Funds            | \$4,501  | 4.8%   |
| State Funds            | \$0      | 0.0%   |
| Federal Assistance     | \$88,440 | 95.2%  |
| Other Funds            | \$0      | 0.0%   |
| Canital Funds Expended | \$92 941 | 100.0% |