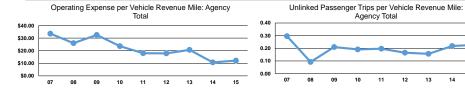

## Service Efficiency

| Mode            | Operating Expenses per<br>Vehicle Revenue Mile | Operating Expenses per<br>Vehicle Revenue Hour |
|-----------------|------------------------------------------------|------------------------------------------------|
| Demand Response | \$7.52                                         | \$73.20                                        |
| Total           | \$7.52                                         | \$73.20                                        |

| Mode            | Operating Expenses per<br>Unlinked Passenger Trip | Unlinked Trips per<br>Vehicle Revenue Mile | Unlinked Trips per<br>Vehicle Revenue Hour |  |
|-----------------|---------------------------------------------------|--------------------------------------------|--------------------------------------------|--|
| Demand Response | \$33.10                                           | 0.2                                        | 2.2                                        |  |