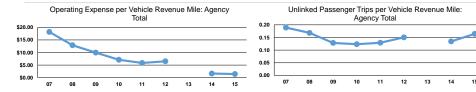

#### Service Efficiency

| Mode                   | Operating Expenses per<br>Vehicle Revenue Mile | Operating Expenses per<br>Vehicle Revenue Hour |
|------------------------|------------------------------------------------|------------------------------------------------|
| Demand Response - Taxi | \$1.41                                         | \$20.31                                        |
| Demand Response        | \$1.94                                         | \$22.45                                        |
| Total                  | \$1.83                                         | \$22.10                                        |

| Mode              | Operating Expenses per<br>Unlinked Passenger Trip | Unlinked Trips per<br>Vehicle Revenue Mile | Unlinked Trips per<br>Vehicle Revenue Hour |
|-------------------|---------------------------------------------------|--------------------------------------------|--------------------------------------------|
| Demand Response - | Taxi \$7.71                                       | 0.2                                        | 2.6                                        |
| Demand Response   | \$12.47                                           | 0.2                                        | 1.8                                        |
| Total             | \$11.41                                           | 0.2                                        | 1.9                                        |