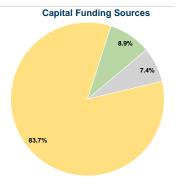

#### **Financial Information**

Fare Revenues 0.0% Local Funds \$0 0.0% State Funds \$12,280 7.4% Federal Assistance \$139,193 83.7% Other Funds \$14,840 8.9% **Total Capital Funds Expended** \$166,313 100.0%