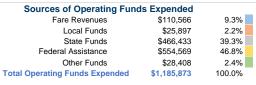

### **Summary of Operating Expenses (OE)**

\$1,185,873 Total Operating Expenses

#### **Financial Information**

Fare Revenues 0.0% Local Funds \$0 0.0% State Funds \$12,280 7.4% Federal Assistance \$139,193 83.7% Other Funds \$14,840 8.9% **Total Capital Funds Expended** \$166,313 100.0%