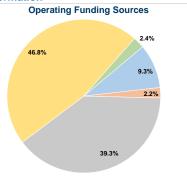

### **Summary of Operating Expenses (OE)**

\$1,185,873 Total Operating Expenses

#### **Financial Information**

Fare Revenues 0.0% Local Funds \$0 0.0% State Funds \$12,280 7.4% Federal Assistance \$139,193 83.7% Other Funds \$14,840 8.9% **Total Capital Funds Expended** \$166,313 100.0%