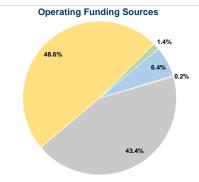

#### Summary of Operating Expenses (OE)

\$202,296 Total Operating Expenses

### **Modal Characteristics**

\$12,961