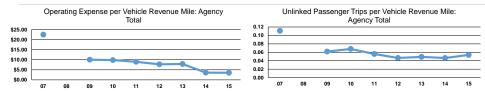

#### **Performance Measures**

Demand Response

Mode

| Operating Evpe |
|----------------|
|                |

Service Efficiency

| Mode            | Operating Expenses per<br>Vehicle Revenue Mile | Operating Expenses per<br>Vehicle Revenue Hour |
|-----------------|------------------------------------------------|------------------------------------------------|
| Demand Response | \$2.13                                         | \$44.99                                        |
| Total           | \$2.13                                         | <b>\$44.99</b>                                 |

|                 | Service Effectiveness                             |                                            |                                            |
|-----------------|---------------------------------------------------|--------------------------------------------|--------------------------------------------|
| Mode            | Operating Expenses per<br>Unlinked Passenger Trip | Unlinked Trips per<br>Vehicle Revenue Mile | Unlinked Trips per<br>Vehicle Revenue Hour |
| Demand Response | \$39.70                                           | 0.1                                        | 1.1                                        |

\$39.70