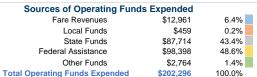

#### Summary of Operating Expenses (OE)

\$202,296 Total Operating Expenses

## Sources of Capital Funds Expended

| Fare Revenues                | \$0 |
|------------------------------|-----|
| Local Funds                  | \$0 |
| State Funds                  | \$0 |
| Federal Assistance           | \$0 |
| Other Funds                  | \$0 |
| Total Capital Funds Expended | \$0 |

### **Modal Characteristics**

\$12,961