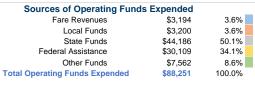

### Summary of Operating Expenses (OE)

\$88,251 Total Operating Expenses

### **Financial Information**

Fare Revenues 0.0% Local Funds \$0 0.0% State Funds \$807 20.0% Federal Assistance \$3,218 80.0% Other Funds \$0 0.0% **Total Capital Funds Expended** \$4,025 100.0%