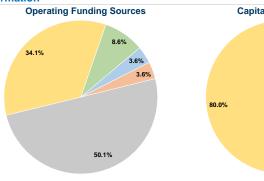

### **Financial Information**

Fare Revenues 0.0% Local Funds \$0 0.0% State Funds \$807 20.0% Federal Assistance \$3,218 80.0% Other Funds \$0 0.0% **Total Capital Funds Expended** \$4,025 100.0%