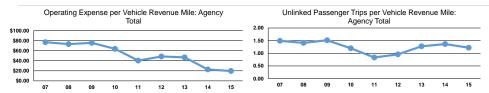

### Service Efficiency

ModeOperating Expenses per<br/>Vehicle Revenue MileOperating Expenses per<br/>Vehicle Revenue HourDemand Response\$12.81\$65.32Total\$12.81\$65.32

| Mode            | Operating Expenses per<br>Unlinked Passenger Trip | Unlinked Trips per<br>Vehicle Revenue Mile | Unlinked Trips per<br>Vehicle Revenue Hour |
|-----------------|---------------------------------------------------|--------------------------------------------|--------------------------------------------|
| Demand Response | \$10.50                                           | 1.2                                        | 6.2                                        |
| Total           | \$10.50                                           | 1.2                                        | 6.2                                        |
|                 |                                                   |                                            |                                            |