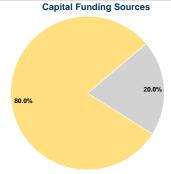

### **Financial Information**

Fare Revenues 0.0% Local Funds \$0 0.0% State Funds \$807 20.0% Federal Assistance \$3,218 80.0% Other Funds \$0 0.0% **Total Capital Funds Expended** \$4,025 100.0%