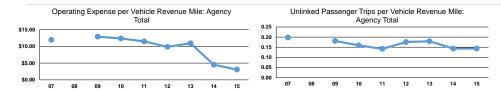

### **Performance Measures**

Demand Response

Mode

Total

|                 | Operating Expenses per | Operating Expenses per |  |
|-----------------|------------------------|------------------------|--|
| Mode            | Vehicle Revenue Mile   | Vehicle Revenue Hour   |  |
| Demand Response | \$1.60                 | \$44.02                |  |
| Total           | ¢4.co                  | 644.00                 |  |

|                 | Service Effectiveness                             |                                            |                                            |  |
|-----------------|---------------------------------------------------|--------------------------------------------|--------------------------------------------|--|
| Mode            | Operating Expenses per<br>Unlinked Passenger Trip | Unlinked Trips per<br>Vehicle Revenue Mile | Unlinked Trips per<br>Vehicle Revenue Hour |  |
| Demand Response | \$11.15                                           | 0.1                                        | 3.9                                        |  |
| Total           | \$11.15                                           | 0.1                                        | 3.9                                        |  |