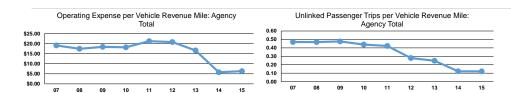

#### **Performance Measures**

Demand Response

Mode

Mode Demand Response

**Total** 

Operating Expenses per Operating Expenses per Vehicle Revenue Mile Vehicle Revenue Hour

Service Efficiency

| Mode            | Operating Expenses per<br>Unlinked Passenger Trip | Unlinked Trips per<br>Vehicle Revenue Mile | Unlinked Trips per<br>Vehicle Revenue Hour |
|-----------------|---------------------------------------------------|--------------------------------------------|--------------------------------------------|
| Demand Response | \$32.59                                           | 0.1                                        | 1.6                                        |
| Total           | \$32.59                                           | 0.1                                        | 1.6                                        |