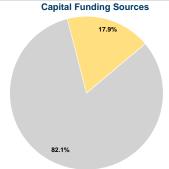

## **Financial Information**

| Fare Revenues                | \$0      | 0.0%   |
|------------------------------|----------|--------|
| Local Funds                  | \$0      | 0.0%   |
| State Funds                  | \$9,163  | 82.1%  |
| Federal Assistance           | \$2,000  | 17.9%  |
| Other Funds                  | \$0      | 0.0%   |
| Total Capital Funds Expended | \$11,163 | 100.0% |