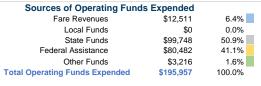

## **Financial Information**

| Fare Revenues                | \$0      | 0.0%   |
|------------------------------|----------|--------|
| Local Funds                  | \$0      | 0.0%   |
| State Funds                  | \$9,163  | 82.1%  |
| Federal Assistance           | \$2,000  | 17.9%  |
| Other Funds                  | \$0      | 0.0%   |
| Total Capital Funds Expended | \$11,163 | 100.0% |