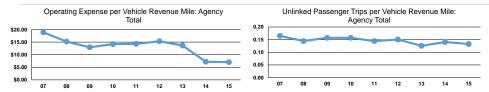

### **Performance Measures**

|                 | Operating Expenses per | Operating Expenses pe |
|-----------------|------------------------|-----------------------|
| Mode            | Vehicle Revenue Mile   | Vehicle Revenue Hou   |
| Demand Response | \$4.09                 | \$63.01               |
| Total           | \$4.09                 | \$63.01               |

| Mode            | Operating Expenses per<br>Unlinked Passenger Trip | Unlinked Trips per<br>Vehicle Revenue Mile | Unlinked Trips per<br>Vehicle Revenue Hour |
|-----------------|---------------------------------------------------|--------------------------------------------|--------------------------------------------|
| Demand Response | \$30.82                                           | 0.1                                        | 2.0                                        |
| Total           | \$30.82                                           | 0.1                                        | 2.0                                        |