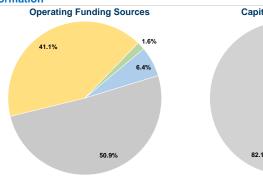

## **Financial Information**

| Fare Revenues                | \$0      | 0.0%   |
|------------------------------|----------|--------|
| Local Funds                  | \$0      | 0.0%   |
| State Funds                  | \$9,163  | 82.1%  |
| Federal Assistance           | \$2,000  | 17.9%  |
| Other Funds                  | \$0      | 0.0%   |
| Total Capital Funds Expended | \$11,163 | 100.0% |