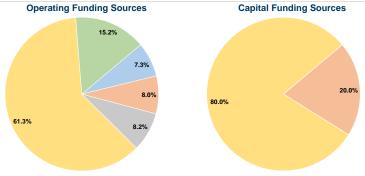

## **Financial Information**

| Jources of Capital Lands i | Lxpenueu |        |  |
|----------------------------|----------|--------|--|
| Fare Revenues              | \$0      | 0.0%   |  |
| Local Funds                | \$3,343  | 20.0%  |  |
| State Funds                | \$0      | 0.0%   |  |
| Federal Assistance         | \$13,372 | 80.0%  |  |
| Other Funds                | \$0      | 0.0%   |  |
| Capital Funds Expanded     | ¢16 715  | 100.0% |  |