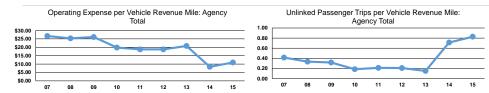

#### Service Efficiency

|                 | Operating Expenses per | Operating Expenses per |
|-----------------|------------------------|------------------------|
| Mode            | Vehicle Revenue Mile   | Vehicle Revenue Hour   |
| Demand Response | \$4.94                 | \$48.80                |
| Total           | \$4.94                 | \$48.80                |

| Mode            | Operating Expenses per<br>Unlinked Passenger Trip | Unlinked Trips per<br>Vehicle Revenue Mile | Unlinked Trips per<br>Vehicle Revenue Hour |
|-----------------|---------------------------------------------------|--------------------------------------------|--------------------------------------------|
| Demand Response | \$5.97                                            | 0.8                                        | 8.2                                        |
| Total           | \$5.97                                            | 0.8                                        | 8.2                                        |