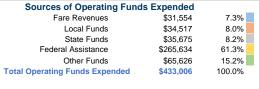

## **Financial Information**

| Jources of Capital Lands i | Lxpenueu |        |  |
|----------------------------|----------|--------|--|
| Fare Revenues              | \$0      | 0.0%   |  |
| Local Funds                | \$3,343  | 20.0%  |  |
| State Funds                | \$0      | 0.0%   |  |
| Federal Assistance         | \$13,372 | 80.0%  |  |
| Other Funds                | \$0      | 0.0%   |  |
| Capital Funds Expanded     | ¢16 715  | 100.0% |  |