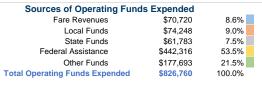

## **Financial Information**

| ources of Capital Fullus Expellueu |           |        |  |  |  |
|------------------------------------|-----------|--------|--|--|--|
| Fare Revenues                      | \$0       | 0.0%   |  |  |  |
| Local Funds                        | \$51,562  | 20.0%  |  |  |  |
| State Funds                        | \$0       | 0.0%   |  |  |  |
| Federal Assistance                 | \$206,250 | 80.0%  |  |  |  |
| Other Funds                        | \$0       | 0.0%   |  |  |  |
| Canital Funds Expended             | \$257.812 | 100.0% |  |  |  |