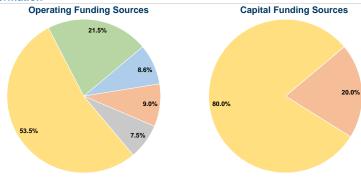

## **Financial Information**

| ources of Capital Fullus Expellueu |           |        |  |  |  |
|------------------------------------|-----------|--------|--|--|--|
| Fare Revenues                      | \$0       | 0.0%   |  |  |  |
| Local Funds                        | \$51,562  | 20.0%  |  |  |  |
| State Funds                        | \$0       | 0.0%   |  |  |  |
| Federal Assistance                 | \$206,250 | 80.0%  |  |  |  |
| Other Funds                        | \$0       | 0.0%   |  |  |  |
| Canital Funds Expended             | \$257.812 | 100.0% |  |  |  |