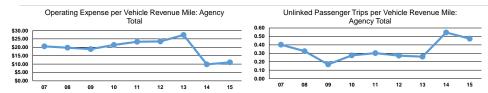

## Service Efficiency

| Mode            | Operating Expenses per<br>Vehicle Revenue Mile | Operating Expenses per<br>Vehicle Revenue Hour |  |
|-----------------|------------------------------------------------|------------------------------------------------|--|
| Demand Response | \$4.71                                         | \$52.55                                        |  |
| Total           | \$4.71                                         | \$52.55                                        |  |

| Mode            | Operating Expenses per<br>Unlinked Passenger Trip | Unlinked Trips per<br>Vehicle Revenue Mile | Unlinked Trips per<br>Vehicle Revenue Hour |
|-----------------|---------------------------------------------------|--------------------------------------------|--------------------------------------------|
| Demand Response | \$9.96                                            | 0.5                                        | 5.3                                        |
| Total           | \$9.96                                            | 0.5                                        | 5.3                                        |