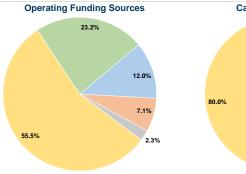

### Summary of Operating Expenses (OE)

\$3,737,768 Total Operating Expenses

# **Vehicles Operated**

at Maximum Service

|                 | Directly<br>Operated | Purchased<br>Transportation | Operating<br>Expenses | Fare Revenues |
|-----------------|----------------------|-----------------------------|-----------------------|---------------|
| Mode            |                      |                             |                       |               |
| Demand Response | 58                   | -                           | \$3,737,768           | \$447,426     |
| Total           | 58                   | •                           | \$3,737,768           | \$447,426     |