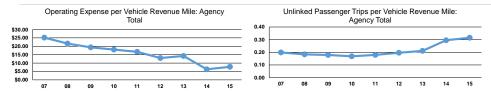

### Service Efficiency

| Mode            | Operating Expenses per<br>Vehicle Revenue Mile | Operating Expenses per<br>Vehicle Revenue Hour |
|-----------------|------------------------------------------------|------------------------------------------------|
| Demand Response | \$3.25                                         | \$45.05                                        |
| Total           | \$3.25                                         | \$45.05                                        |

| Mode            | Operating Expenses per<br>Unlinked Passenger Trip | Unlinked Trips per<br>Vehicle Revenue Mile | Unlinked Trips per<br>Vehicle Revenue Hour |
|-----------------|---------------------------------------------------|--------------------------------------------|--------------------------------------------|
| Demand Response | \$10.31                                           | 0.3                                        | 4.4                                        |
| Total           | \$10.31                                           | 0.3                                        | 4.4                                        |