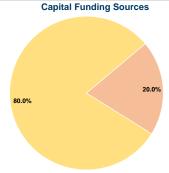

### **Financial Information**

Fare Revenues 0.0% Local Funds \$129,900 20.0% State Funds \$0 0.0% Federal Assistance \$519,601 80.0% Other Funds \$0 0.0% **Total Capital Funds Expended** \$649,501 100.0%