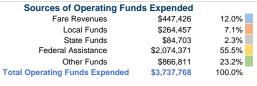

### Summary of Operating Expenses (OE)

\$3,737,768 Total Operating Expenses

# **Vehicles Operated**

at Maximum Service

|                 | Directly<br>Operated | Purchased<br>Transportation | Operating<br>Expenses | Fare Revenues |
|-----------------|----------------------|-----------------------------|-----------------------|---------------|
| Mode            |                      |                             |                       |               |
| Demand Response | 58                   | -                           | \$3,737,768           | \$447,426     |
| Total           | 58                   | •                           | \$3,737,768           | \$447,426     |