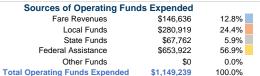

## Summary of Operating Expenses (OE)

\$1,149,239 Total Operating Expenses

## **Financial Information**