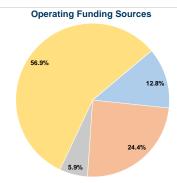

## Summary of Operating Expenses (OE)

\$1,149,239 Total Operating Expenses

## **Financial Information**