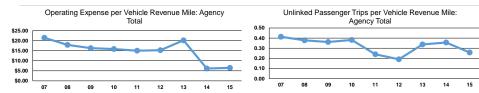

## Service Efficiency

Total

| Operating Expenses per<br>Vehicle Revenue Mile | Operating Expenses per<br>Vehicle Revenue Hour |
|------------------------------------------------|------------------------------------------------|
| \$2.57                                         | \$34.33                                        |
| \$2.57                                         | \$34.33                                        |

| Mode            | Operating Expenses per<br>Unlinked Passenger Trip | Unlinked Trips per<br>Vehicle Revenue Mile | Unlinked Trips per<br>Vehicle Revenue Hour |
|-----------------|---------------------------------------------------|--------------------------------------------|--------------------------------------------|
| Demand Response | \$9.97                                            | 0.3                                        | 3.4                                        |
| Total           | \$9.97                                            | 0.3                                        | 3.4                                        |