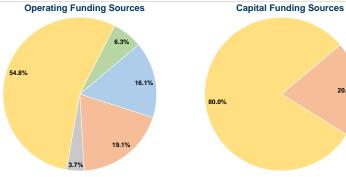

# **Financial Information**

\$1,247,704

| Fare Revenues          | \$0        | 0.0%   |  |
|------------------------|------------|--------|--|
| Local Funds            | \$28,727   | 20.0%  |  |
| State Funds            | \$0        | 0.0%   |  |
| Federal Assistance     | \$114,909  | 80.0%  |  |
| Other Funds            | \$0        | 0.0%   |  |
| Canital Funds Evnended | \$1/13 636 | 100.0% |  |