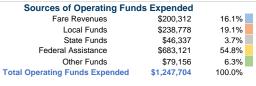

## Summary of Operating Expenses (OE)

\$1,247,704 Total Operating Expenses

# **Financial Information**

\$1,247,704

| Fare Revenues          | \$0        | 0.0%   |  |
|------------------------|------------|--------|--|
| Local Funds            | \$28,727   | 20.0%  |  |
| State Funds            | \$0        | 0.0%   |  |
| Federal Assistance     | \$114,909  | 80.0%  |  |
| Other Funds            | \$0        | 0.0%   |  |
| Canital Funds Evnended | \$1/13 636 | 100.0% |  |