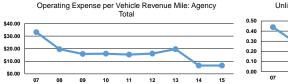

## Service Efficiency

| Mode            | Operating Expenses per<br>Vehicle Revenue Mile | Operating Expenses per<br>Vehicle Revenue Hour |
|-----------------|------------------------------------------------|------------------------------------------------|
| Demand Response | \$3.17                                         | \$46.35                                        |
| Total           | \$3.17                                         | \$46.35                                        |