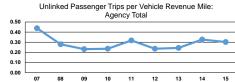

22

|                 |                                                   | Service Effectiveness                      | ffectiveness                               |  |
|-----------------|---------------------------------------------------|--------------------------------------------|--------------------------------------------|--|
| Mode            | Operating Expenses per<br>Unlinked Passenger Trip | Unlinked Trips per<br>Vehicle Revenue Mile | Unlinked Trips per<br>Vehicle Revenue Hour |  |
| Demand Response | \$10.50                                           | 0.3                                        | 4.4                                        |  |
| Total           | \$10.50                                           | 0.3                                        | 4.4                                        |  |