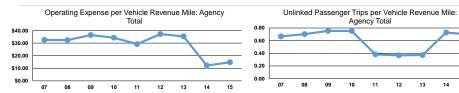

### **Performance Measures**

Demand Response

Mode

| Servi | ce Eff | iciency |
|-------|--------|---------|
|       |        |         |

| Mode            | Operating Expenses per<br>Vehicle Revenue Mile | Operating Expenses per<br>Vehicle Revenue Hour |
|-----------------|------------------------------------------------|------------------------------------------------|
| Demand Response | \$5.94                                         | \$45.73                                        |
| Total           | \$5.94                                         | \$45.73                                        |

|                 | Service Effectiveness                             |                                            |                                            |
|-----------------|---------------------------------------------------|--------------------------------------------|--------------------------------------------|
| Mode            | Operating Expenses per<br>Unlinked Passenger Trip | Unlinked Trips per<br>Vehicle Revenue Mile | Unlinked Trips per<br>Vehicle Revenue Hour |
| Demand Response | \$8.52                                            | 0.7                                        | 5.4                                        |
| Total           | \$8.52                                            | 0.7                                        | 5.4                                        |