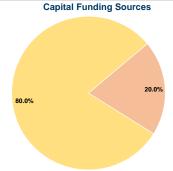

## **Financial Information**

| Fare Revenues                | \$0      | 0.0%   |
|------------------------------|----------|--------|
| Local Funds                  | \$18,135 | 20.0%  |
| State Funds                  | \$0      | 0.0%   |
| Federal Assistance           | \$72,541 | 80.0%  |
| Other Funds                  | \$0      | 0.0%   |
| Total Capital Funds Expended | \$90,676 | 100.0% |

#### **Uses of Capital** Annual Vehicle Revenue Annual Vehicle Revenue Funds **Annual Unlinked Trips** Miles Hours \$90,676 47,758 146,789 10,784 \$90.676 47.758 146.789 10.784