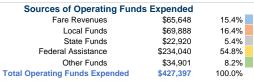

## Summary of Operating Expenses (OE)

\$427,397 Total Operating Expenses

## **Financial Information**

| Fare Revenues                | \$0      | 0.0%   |
|------------------------------|----------|--------|
| Local Funds                  | \$18,135 | 20.0%  |
| State Funds                  | \$0      | 0.0%   |
| Federal Assistance           | \$72,541 | 80.0%  |
| Other Funds                  | \$0      | 0.0%   |
| Total Capital Funds Expended | \$90,676 | 100.0% |