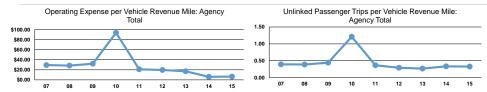

## Service Efficiency

| Operating Expenses per |                      | Operating Expenses per |  |
|------------------------|----------------------|------------------------|--|
| Mode                   | Vehicle Revenue Mile | Vehicle Revenue Hour   |  |
| Demand Response        | \$2.91               | \$39.63                |  |
| Total                  | \$2.91               | \$39.63                |  |

|                 | Service Effectiveness                             |                                            |                                            |
|-----------------|---------------------------------------------------|--------------------------------------------|--------------------------------------------|
| Mode            | Operating Expenses per<br>Unlinked Passenger Trip | Unlinked Trips per<br>Vehicle Revenue Mile | Unlinked Trips per<br>Vehicle Revenue Hour |
| Demand Response | \$8.95                                            | 0.3                                        | 4.4                                        |
| Total           | \$8.95                                            | 0.3                                        | 4.4                                        |