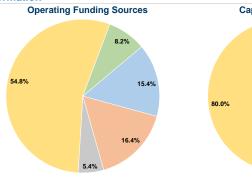

tertown, SD 57201

## **General Information**

#### **Service Consumption**

47,758 Annual Unlinked Trips (UPT)

## **Service Supplied**

146,789 Annual Vehicle Revenue Miles (VRM) 10,784 Annual Vehicle Revenue Hours (VRH)

## Summary of Operating Expenses (OE)

\$427,397 Total Operating Expenses

#### **Database Information**

NTDID: 8R04-80244

Reporter Type: Rural General Public Transit

## **Financial Information**





| Fare Revenues                | \$0      | 0.0%   |
|------------------------------|----------|--------|
| Local Funds                  | \$18,135 | 20.0%  |
| State Funds                  | \$0      | 0.0%   |
| Federal Assistance           | \$72,541 | 80.0%  |
| Other Funds                  | \$0      | 0.0%   |
| Total Capital Funds Expended | \$90,676 | 100.0% |





## **Modal Characteristics**

#### **Operation Characteristics**

# **Vehicles Operated**

at Maximum Service

| Directly<br>Operated | Purchased<br>Transportation | Operating<br>Expenses | Fare Revenues |
|----------------------|-----------------------------|-----------------------|---------------|
| 9                    | -                           | \$427,397             | \$65,648      |
| 9                    | -                           | \$427,397             | \$65,648      |
| 9                    | -                           | \$421,391             | φ             |

#### **Uses of Capital** Annual Vehicle Revenue Annual Vehicle Revenue Funds **Annual Unlinked Trips** Miles Hours \$90,676 47,758 146,789 10,784 \$90.676 47.758 146.789 10.784

#### **Performance Measures**