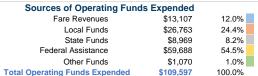

# Summary of Operating Expenses (OE)

\$109,597 Total Operating Expenses

# **Vehicles Operated** at Maximum Service

| Purchased<br>Transportation | Operating<br>Expenses | Fare Revenues                     |
|-----------------------------|-----------------------|-----------------------------------|
| · -                         | \$109,597             | \$13,107                          |
| -                           | \$109,597             | \$13,107                          |
|                             | -                     | Transportation Expenses \$109,597 |