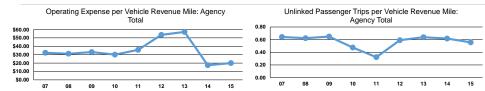

# Service Efficiency

| Mode                  | Operating Expenses per<br>Vehicle Revenue Mile | Operating Expenses per<br>Vehicle Revenue Hour |
|-----------------------|------------------------------------------------|------------------------------------------------|
| Demand Response Total | \$7.54<br><b>\$7.54</b>                        | \$43.08<br><b>\$43.08</b>                      |

| Mode            | Operating Expenses per<br>Unlinked Passenger Trip | Unlinked Trips per<br>Vehicle Revenue Mile | Unlinked Trips per<br>Vehicle Revenue Hour |
|-----------------|---------------------------------------------------|--------------------------------------------|--------------------------------------------|
| Demand Response | \$13.54                                           | 0.6                                        | 3.2                                        |
| Total           | \$13.54                                           | 0.6                                        | 3.2                                        |