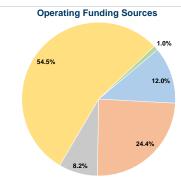

# Summary of Operating Expenses (OE)

\$109,597 Total Operating Expenses

# **Vehicles Operated** at Maximum Service

| Purchased<br>Transportation | Operating<br>Expenses | Fare Revenues                     |
|-----------------------------|-----------------------|-----------------------------------|
| · -                         | \$109,597             | \$13,107                          |
| -                           | \$109,597             | \$13,107                          |
|                             | -                     | Transportation Expenses \$109,597 |