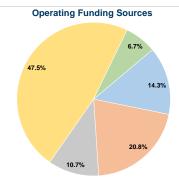

## Summary of Operating Expenses (OE)

\$78,938 Total Operating Expenses

# **Sources of Capital Funds Expended**

| •                            | •   |
|------------------------------|-----|
| Fare Revenues                | \$0 |
| Local Funds                  | \$0 |
| State Funds                  | \$0 |
| Federal Assistance           | \$0 |
| Other Funds                  | \$0 |
| Total Capital Funds Expended | \$0 |
|                              |     |