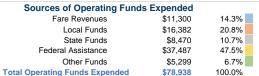

## Summary of Operating Expenses (OE)

\$78,938 Total Operating Expenses

# **Sources of Capital Funds Expended**

| •                            | •   |
|------------------------------|-----|
| Fare Revenues                | \$0 |
| Local Funds                  | \$0 |
| State Funds                  | \$0 |
| Federal Assistance           | \$0 |
| Other Funds                  | \$0 |
| Total Capital Funds Expended | \$0 |
|                              |     |