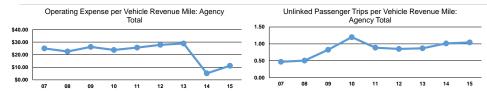

#### **Performance Measures**

Service Efficiency

| Mode            | Operating Expenses per<br>Vehicle Revenue Mile | Operating Expenses per<br>Vehicle Revenue Hour |  |
|-----------------|------------------------------------------------|------------------------------------------------|--|
| Demand Response | \$4.24                                         | \$28.97                                        |  |
| Total           | \$4.24                                         | \$28.97                                        |  |

|                 | Service Effectiveness                             |                                            |                                            |
|-----------------|---------------------------------------------------|--------------------------------------------|--------------------------------------------|
| Mode            | Operating Expenses per<br>Unlinked Passenger Trip | Unlinked Trips per<br>Vehicle Revenue Mile | Unlinked Trips per<br>Vehicle Revenue Hour |
| Demand Response | \$4.13                                            | 1.0                                        | 7.0                                        |
| Total           | \$4.13                                            | 1.0                                        | 7.0                                        |