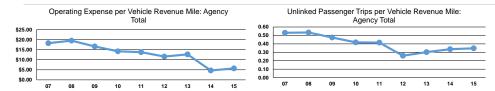

## Service Efficiency

| Mode            | Operating Expenses per<br>Vehicle Revenue Mile | Operating Expenses per<br>Vehicle Revenue Hour |
|-----------------|------------------------------------------------|------------------------------------------------|
| Demand Response | \$2.44                                         | \$30.57                                        |
| Total           | \$2.44                                         | \$30.57                                        |

| Mode            | Operating Expenses per<br>Unlinked Passenger Trip | Unlinked Trips per<br>Vehicle Revenue Mile | Unlinked Trips per<br>Vehicle Revenue Hour |
|-----------------|---------------------------------------------------|--------------------------------------------|--------------------------------------------|
| Demand Response | \$7.03                                            | 0.3                                        | 4.3                                        |
| Total           | \$7.03                                            | 0.3                                        | 4.3                                        |