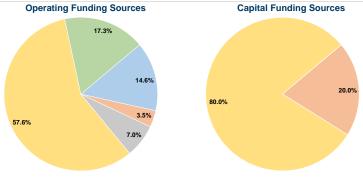

## **Financial Information**

Fare Revenues 0.0% Local Funds \$39,185 20.0% State Funds \$0 0.0% Federal Assistance \$156,738 80.0% Other Funds \$0 0.0% **Total Capital Funds Expended** \$195,923 100.0%