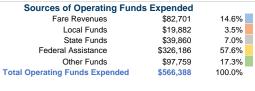

## **Summary of Operating Expenses (OE)**

\$566,388 Total Operating Expenses

## Vehicles Operated

at Maximum Service

| Directly | Purchased      | Operating               |                                                 |
|----------|----------------|-------------------------|-------------------------------------------------|
| Operated | Transportation | Expenses                | Fare Revenues                                   |
| 18       | -              | \$566,388               | \$82,701                                        |
| 18       | -              | \$566,388               | \$82,701                                        |
|          | Operated<br>18 | Operated Transportation | Operated Transportation Expenses 18 - \$566,388 |