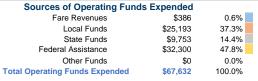

# Summary of Operating Expenses (OE)

\$67,632 Total Operating Expenses

# **Vehicles Operated**

at Maximum Service Directly Purcha Operated Transporta 5

| nased  | Operating |               | ι |
|--------|-----------|---------------|---|
| tation | Expenses  | Fare Revenues |   |
| -      | \$67,632  | \$386         |   |
| -      | \$67.632  | \$386         |   |