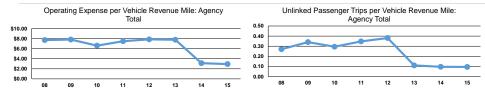

# Service Efficiency

|                 | Operating Expenses per | Operating Expenses per |
|-----------------|------------------------|------------------------|
| Mode            | Vehicle Revenue Mile   | Vehicle Revenue Hour   |
| Demand Response | \$1.40                 | \$36.01                |
| Total           | \$1.40                 | \$36.01                |

|                 | Service Effectiveness                             |                                            |                                            |
|-----------------|---------------------------------------------------|--------------------------------------------|--------------------------------------------|
| Mode            | Operating Expenses per<br>Unlinked Passenger Trip | Unlinked Trips per<br>Vehicle Revenue Mile | Unlinked Trips per<br>Vehicle Revenue Hour |
| Demand Response | \$14.65                                           | 0.1                                        | 2.5                                        |
| Total           | \$14.65                                           | 0.1                                        | 2.5                                        |