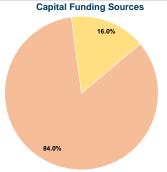

# **Sources of Capital Funds Expended**

| Fare Revenues            | \$0      | 0.0%   |
|--------------------------|----------|--------|
| Local Funds              | \$31,817 | 84.0%  |
| State Funds              | \$0      | 0.0%   |
| Federal Assistance       | \$6,051  | 16.0%  |
| Other Funds              | \$0      | 0.0%   |
| I Capital Funds Expended | \$37.868 | 100.0% |