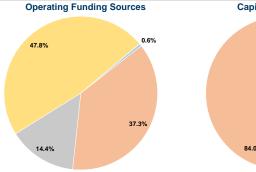

# Summary of Operating Expenses (OE)

\$67,632 Total Operating Expenses

# **Vehicles Operated**

at Maximum Service Directly Purcha Operated Transporta 5

| nased  | Operating |               | ι |
|--------|-----------|---------------|---|
| tation | Expenses  | Fare Revenues |   |
| -      | \$67,632  | \$386         |   |
| -      | \$67.632  | \$386         |   |