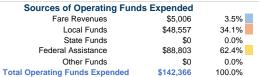

## Summary of Operating Expenses (OE)

\$142,366 Total Operating Expenses

### Sources of Capital Funds Expended

| Fare Revenues                | \$0 |
|------------------------------|-----|
| Local Funds                  | \$0 |
| State Funds                  | \$0 |
| Federal Assistance           | \$0 |
| Other Funds                  | \$0 |
| Total Capital Funds Expended | \$0 |
|                              |     |