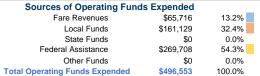

### Summary of Operating Expenses (OE)

\$496,553 Total Operating Expenses

### **Financial Information**