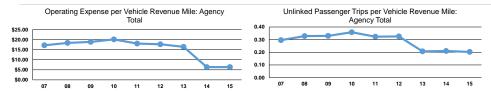

#### **Performance Measures**

Service Efficiency

| Mode            | Operating Expenses per<br>Vehicle Revenue Mile | Operating Expenses per<br>Vehicle Revenue Hour |
|-----------------|------------------------------------------------|------------------------------------------------|
| Demand Response | \$2.75                                         | \$28.36                                        |
| Total           | \$2.75                                         | \$28.36                                        |

|                 |                                                   | Service Effectiveness                      |                                            |
|-----------------|---------------------------------------------------|--------------------------------------------|--------------------------------------------|
| Mode            | Operating Expenses per<br>Unlinked Passenger Trip | Unlinked Trips per<br>Vehicle Revenue Mile | Unlinked Trips per<br>Vehicle Revenue Hour |
| Demand Response | \$13.51                                           | 0.2                                        | 2.1                                        |
| Total           | \$13.51                                           | 0.2                                        | 2.1                                        |