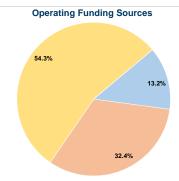

### Summary of Operating Expenses (OE)

\$496,553 Total Operating Expenses

### **Financial Information**