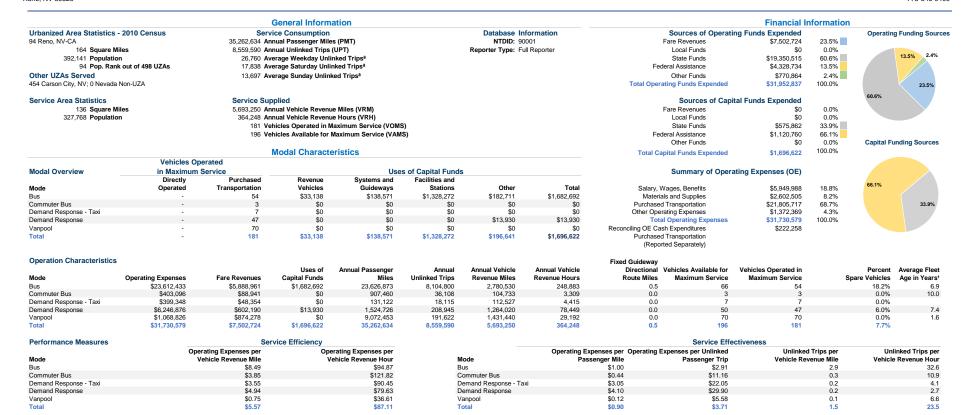

2015 Annual Agency Profile

Executive Director: Mr. Lee Gibson 775-348-0400

Unlinked Passenger Trip per Vehicle Revenue

Mile: Demand Response

Operating Expense per Passenger Mile

Demand Response

\$4.00

\$1.00

Operating Expense per Vehicle Revenue

Mile: Demand Response

Unlinked Passenger Trip per Vehicle Revenue Mile: Commuter Bus

0.30

Notes: 
<sup>a</sup>Average Unlinked Trips not available for Demand Response Taxi.

<sup>1</sup>Demand Response - Taxi (DT) and non-dedicated fleets do not report fleet age data.

Operating Expense per Passenger Mile:

Commuter Rus

Operating Expense per Vehicle Revenue Mile: Commuter Bus

\$5.00

\$3.00