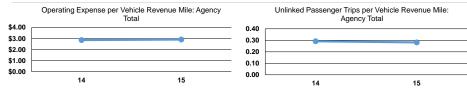

### Service Efficiency

|              | Operating Expenses per | Operating Expenses per |              | operating Expenses per Unlinked | Unlinked Trips per   | Unlinked Trips per   |
|--------------|------------------------|------------------------|--------------|---------------------------------|----------------------|----------------------|
| Mode         | Vehicle Revenue Mile   | Vehicle Revenue Hour   | Mode         | Passenger Trip                  | Vehicle Revenue Mile | Vehicle Revenue Hour |
| Commuter Bus | \$2.91                 | \$109.26               | Commuter Bus | \$10.32                         | 0.3                  | 10.6                 |
| Total        | \$2.91                 | \$109.26               | Total        | \$10.32                         | 0.3                  | 10.6                 |
| Total        | \$2.91                 | \$109.26               | Total        | \$10.32                         | 0.3                  |                      |