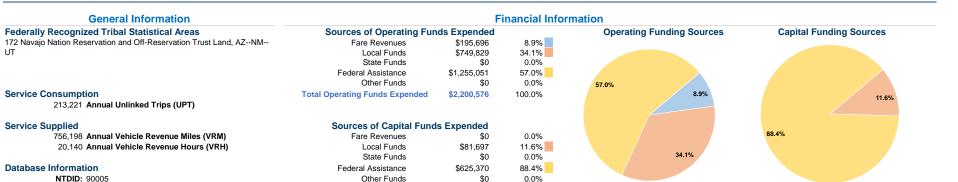

## **Vehicles Operated** at Maximum Service

Uses of Directly Purchased Operating Capital Annual **Annual Vehicle Annual Vehicle** Average Fleet Age Mode Operated Transportation Expenses Fare Revenues Funds **Unlinked Trips Revenue Miles Revenue Hours** in Years1 Commuter Bus 16 \$2,200,576 \$195,696 \$707,067 213,221 756,198 20,140 4.4 Total \$2,200,576 \$195.696 \$707.067 213,221 756,198 20.140 16