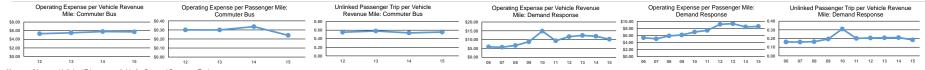

Fixed Guideway

**Performance Measures** Service Efficiency Service Effectiveness Operating Expenses per Operating Expenses per Operating Expenses per Operating Expenses per Unlinked Unlinked Trips per Unlinked Trips per Mode Vehicle Revenue Mile Vehicle Revenue Hour Mode Passenger Mile Passenger Trip Vehicle Revenue Hour Vehicle Revenue Mile \$12.48 \$163.64 Bus Bus \$1.15 \$6.19 2.0 26.4 \$163.77 Commuter Bus \$5.73 Commuter Bus \$0.24 \$10.32 0.6 15.9 Demand Response - Taxi Demand Response - Taxi \$6.63 \$76.70 \$5.46 \$35.40 0.2 2.2 Demand Response \$10.25 \$110.62 Demand Response \$8.57 \$55.51 0.2 2.0 \$10.94 \$153.78 21.2