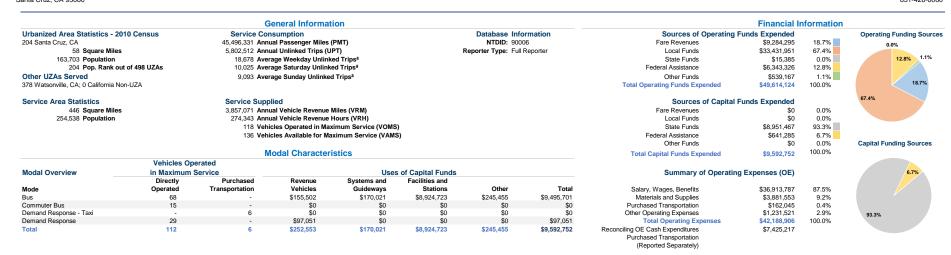

## **Operation Characteristics**

|                        |                    |               | Uses of       | Annual Passenger | Annual         | Annual Vehicle | Annual Vehicle | Directional | Vehicles Available for | Vehicles Operated in | Percent        | Average Fleet             |
|------------------------|--------------------|---------------|---------------|------------------|----------------|----------------|----------------|-------------|------------------------|----------------------|----------------|---------------------------|
| Mode                   | Operating Expenses | Fare Revenues | Capital Funds | Miles            | Unlinked Trips | Revenue Miles  | Revenue Hours  | Route Miles | Maximum Service        | Maximum Service      | Spare Vehicles | Age in Years <sup>1</sup> |
| Bus                    | \$32,966,253       | \$7,407,454   | \$9,495,701   | 28,578,390       | 5,325,107      | 2,642,561      | 201,455        | 0.0         | 71                     | 68                   | 4.2%           | 11.4                      |
| Commuter Bus           | \$3,912,876        | \$1,547,791   | \$0           | 16,282,063       | 379,205        | 683,260        | 23,893         | 0.0         | 20                     | 15                   | 25.0%          | 9.0                       |
| Demand Response - Taxi | \$248,970          | \$12,088      | \$0           | 45,583           | 7,034          | 37,533         | 3,246          | 0.0         | 6                      | 6                    | 0.0%           |                           |
| Demand Response        | \$5,060,807        | \$316,962     | \$97,051      | 590,295          | 91,166         | 493,717        | 45,749         | 0.0         | 39                     | 29                   | 25.6%          | 5.6                       |
| Total                  | \$42,188,906       | \$9,284,295   | \$9,592,752   | 45,496,331       | 5,802,512      | 3,857,071      | 274,343        | 0.0         | 136                    | 118                  | 13.2%          |                           |