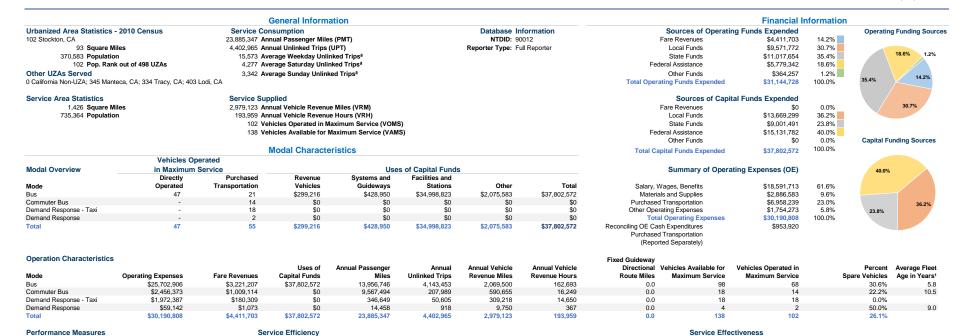

Mode

Commuter Bus

Demand Response

Demand Response - Taxi

Bus

Unlinked Trips per

25.5

12.8

3.5

2.5

Vehicle Revenue Hour

Unlinked Trips per

2.0

0.4

0.2

Commuter Bus

Demand Response

Demand Response - Taxi

Mode

Bus

Operating Expenses per Operating Expenses per Unlinked

Passenger Trip

\$6.20

\$11.81

\$38.98

\$64.42

Passenger Mile

\$1.84

\$0.26

\$5.69

\$4.09

Notes: <sup>a</sup>Average Unlinked Trips not available for Demand Response Taxi.

¹Demand Response - Taxi (DT) and non-dedicated fleets do not report fleet age data

Operating Expenses per

Vehicle Revenue Mile

\$12.42

\$4.16

\$6.38

\$6.07

Operating Expenses per

Vehicle Revenue Hour

\$157.98

\$151.17

\$134.63

\$161.15