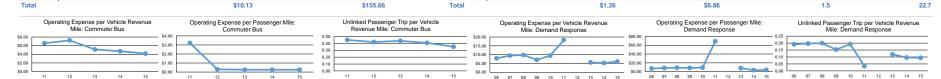

Mode

Commuter Bus

Demand Response

Demand Response - Taxi

Bus

Unlinked Trips per

25.5

12.8

3.5

2.5

Vehicle Revenue Hour

Unlinked Trips per

2.0

0.4

0.2

Commuter Bus

Demand Response

Demand Response - Taxi

Mode

Bus

Operating Expenses per Operating Expenses per Unlinked

Passenger Trip

\$6.20

\$11.81

\$38.98

\$64.42

Passenger Mile

\$1.84

\$0.26

\$5.69

\$4.09

Notes: <sup>a</sup>Average Unlinked Trips not available for Demand Response Taxi.

¹Demand Response - Taxi (DT) and non-dedicated fleets do not report fleet age data

Operating Expenses per

Vehicle Revenue Mile

\$12.42

\$4.16

\$6.38

\$6.07

Operating Expenses per

Vehicle Revenue Hour

\$157.98

\$151.17

\$134.63

\$161.15