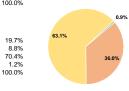

### **Financial Information** Sources of Operating Funds Expended Operating Funding Sources Fare Revenues \$34,225,101 18.9% \$114.784.072 Local Funds 63.2% \$4,334,263 State Funds 2.4% \$17,242,101 9.5% Federal Assistance Other Funds \$10,975,576 6.0% **Total Operating Funds Expended** \$181,561,113 100.0% 63.2% Sources of Capital Funds Expended