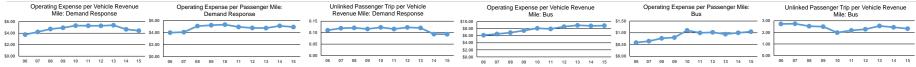

### Service Efficiency

| i citorinanoc incasares | OCI VIOC L             | inochoy                |                 | OCIVIOC ENCOUVERGES      |                                 |                      |                      |  |
|-------------------------|------------------------|------------------------|-----------------|--------------------------|---------------------------------|----------------------|----------------------|--|
|                         | Operating Expenses per | Operating Expenses per |                 | Operating Expenses per ( | Operating Expenses per Unlinked | Unlinked Trips per   | Unlinked Trips per   |  |
| Mode                    | Vehicle Revenue Mile   | Vehicle Revenue Hour   | Mode            | Passenger Mile           | Passenger Trip                  | Vehicle Revenue Mile | Vehicle Revenue Hour |  |
| Bus                     | \$8.87                 | \$113.06               | Bus             | \$1.05                   | \$3.82                          | 2.3                  | 29.6                 |  |
| Demand Response         | \$4.43                 | \$62.35                | Demand Response | \$4.93                   | \$47.61                         | 0.1                  | 1.3                  |  |
| Total                   | \$8.04                 | \$104.27               | Total           | \$1.14                   | \$4.23                          | 1.9                  | 24.7                 |  |