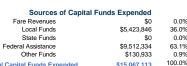

### **Financial Information** Sources of Operating Funds Expended Operating Funding Sources Fare Revenues \$34,225,101 18.9% \$114.784.072 Local Funds 63.2% \$4,334,263 State Funds 2.4% \$17,242,101 9.5% Federal Assistance Other Funds \$10,975,576 6.0% **Total Operating Funds Expended** \$181,561,113 100.0% 63.2% Sources of Capital Funds Expended