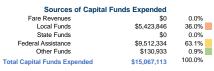

# **Modal Characteristics**

**General Information** 

|                 | Vehicles Op | erated         |                       |             |                |             |              |  |  |
|-----------------|-------------|----------------|-----------------------|-------------|----------------|-------------|--------------|--|--|
| Modal Overview  | in Maximum  | Service        | Uses of Capital Funds |             |                |             |              |  |  |
|                 | Directly    | Purchased      | Revenue               | Systems and | Facilities and |             |              |  |  |
| Mode            | Operated    | Transportation | Vehicles              | Guideways   | Stations       | Other       | Total        |  |  |
| Bus             | -           | 447            | \$549,660             | \$1,776,853 | \$8,622,572    | \$2,617,431 | \$13,566,516 |  |  |
| Demand Response | -           | 124            | \$1,500,597           | \$0         | \$0            | \$0         | \$1,500,597  |  |  |
| Total           | -           | 571            | \$2,050,257           | \$1,776,853 | \$8,622,572    | \$2,617,431 | \$15,067,113 |  |  |

### **Financial Information** Sources of Operating Funds Expended Operating Funding Sources Fare Revenues \$34,225,101 18.9% \$114.784.072 Local Funds 63.2% \$4,334,263 State Funds 2.4% \$17,242,101 9.5% Federal Assistance Other Funds \$10,975,576 6.0% **Total Operating Funds Expended** \$181,561,113 100.0% 63.2% Sources of Capital Funds Expended