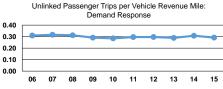

|                 | Service Effectiveness                                |                                            |                                            |  |
|-----------------|------------------------------------------------------|--------------------------------------------|--------------------------------------------|--|
| Mode            | Operating Expenses<br>per Unlinked<br>Passenger Trip | Unlinked Trips per<br>Vehicle Revenue Mile | Unlinked Trips per<br>Vehicle Revenue Hour |  |
| Bus             | \$5.90                                               | 1.0                                        | 11.5                                       |  |
| Demand Response | \$17.87                                              | 0.3                                        | 3.9                                        |  |
| Total           | \$9.27                                               | 0.6                                        | 7.4                                        |  |