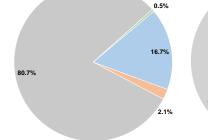

### **Financial Information**

0.5%

100.0%

# Sources of Capital Funds Expended

Other Funds

**Total Operating Funds Expended** 

Fare Revenues 0.0% Local Funds \$0 0.0% State Funds \$230.387 100.0% Federal Assistance \$0 0.0% Other Funds \$0 0.0% **Total Capital Funds Expended** \$230,387 100.0%