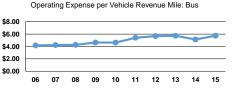

### Service Efficiency

| Mode            | Operating Expenses per<br>Vehicle Revenue Mile | Operating Expenses per<br>Vehicle Revenue Hour |
|-----------------|------------------------------------------------|------------------------------------------------|
| Bus             | \$5.74                                         | \$67.67                                        |
| Demand Response | \$5.21                                         | \$69.40                                        |
| Total           | \$5.44                                         | \$68.60                                        |