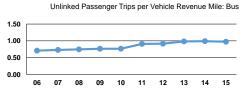

|                 | Service Effectiveness                                |                                            |                                            |  |
|-----------------|------------------------------------------------------|--------------------------------------------|--------------------------------------------|--|
| Mode            | Operating Expenses<br>per Unlinked<br>Passenger Trip | Unlinked Trips per<br>Vehicle Revenue Mile | Unlinked Trips per<br>Vehicle Revenue Hour |  |
| Bus             | \$5.90                                               | 1.0                                        | 11.5                                       |  |
| Demand Response | \$17.87                                              | 0.3                                        | 3.9                                        |  |
| Total           | \$9.27                                               | 0.6                                        | 7.4                                        |  |