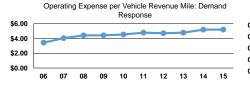

### Service Efficiency

| Mode            | Operating Expenses per<br>Vehicle Revenue Mile | Operating Expenses per<br>Vehicle Revenue Hour |
|-----------------|------------------------------------------------|------------------------------------------------|
| Bus             | \$5.74                                         | \$67.67                                        |
| Demand Response | \$5.21                                         | \$69.40                                        |
| Total           | \$5.44                                         | \$68.60                                        |