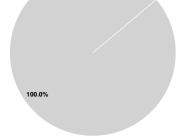

# Sources of Capital Funds Expended

Other Funds

**Total Operating Funds Expended** 

Fare Revenues 0.0% Local Funds \$0 0.0% State Funds \$230.387 100.0% Federal Assistance \$0 0.0% Other Funds \$0 0.0% **Total Capital Funds Expended** \$230,387 100.0%