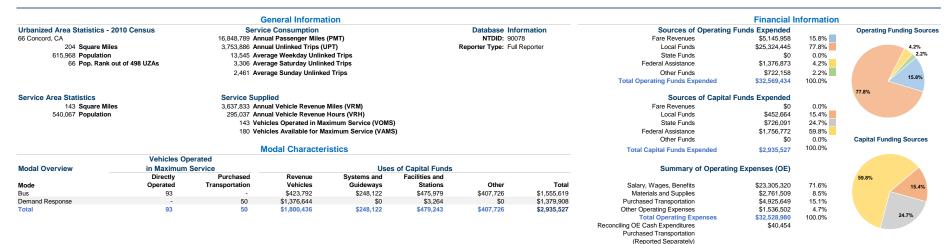

## **Operation Characteristics**

|                 |                    |               | Uses of       | Annual Passenger | Annual         | Annual Vehicle | Annual Vehicle | Directional \ | Vehicles Available for | Vehicles Operated in | Percent        | Average Fleet             |
|-----------------|--------------------|---------------|---------------|------------------|----------------|----------------|----------------|---------------|------------------------|----------------------|----------------|---------------------------|
| Mode            | Operating Expenses | Fare Revenues | Capital Funds | Miles            | Unlinked Trips | Revenue Miles  | Revenue Hours  | Route Miles   | Maximum Service        | Maximum Service      | Spare Vehicles | Age in Years <sup>1</sup> |
| Bus             | \$27,411,943       | \$4,592,437   | \$1,555,619   | 15,379,992       | 3,597,054      | 2,433,010      | 221,320        | 0.0           | 121                    | 93                   | 23.1%          | 9.1                       |
| Demand Response | \$5,117,037        | \$553,521     | \$1,379,908   | 1,468,797        | 156,832        | 1,204,823      | 73,717         | 0.0           | 59                     | 50                   | 15.3%          | 3.0                       |
| Total           | \$32,528,980       | \$5,145,958   | \$2,935,527   | 16,848,789       | 3,753,886      | 3,637,833      | 295,037        | 0.0           | 180                    | 143                  | 20.6%          |                           |