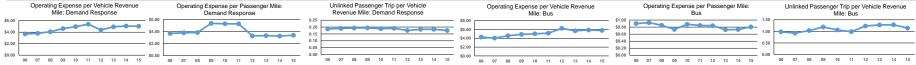

(Reported Separately)

Fixed Guideway

Performance Measures Service Efficiency Service Effectiveness Operating Expenses per Operating Expenses per Operating Expenses per Unlinked Operating Expenses per Unlinked Trips per Unlinked Trips per Mode Vehicle Revenue Mile Vehicle Revenue Hour Mode Passenger Mile Passenger Trip Vehicle Revenue Mile Vehicle Revenue Hour \$5.79 \$88.73 \$0.80 \$5.06 17.5 Rus Rus 1.1 \$5.03 \$89.25 \$3.39 \$28.79 3.1 Demand Response Demand Response 0.2 Total \$5.55 \$88.88 Total \$1.03 \$6.61 0.8 13.4