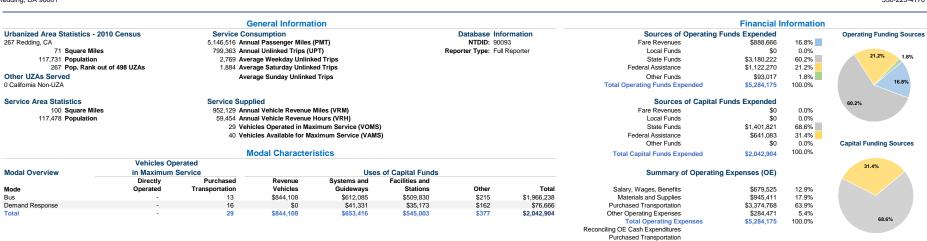

## **Operation Characteristics**

|                 |                    |               | Uses of       | Annual Passenger | Annual         | Annual Vehicle | Annual Vehicle | Directional 1 | Vehicles Available for | Vehicles Operated in | Percent        | Average Fleet             |
|-----------------|--------------------|---------------|---------------|------------------|----------------|----------------|----------------|---------------|------------------------|----------------------|----------------|---------------------------|
| Mode            | Operating Expenses | Fare Revenues | Capital Funds | Miles            | Unlinked Trips | Revenue Miles  | Revenue Hours  | Route Miles   | Maximum Service        | Maximum Service      | Spare Vehicles | Age in Years <sup>1</sup> |
| Bus             | \$3,782,610        | \$720,915     | \$1,966,238   | 4,704,014        | 747,205        | 653,769        | 42,630         | 0.0           | 20                     | 13                   | 35.0%          | 7.0                       |
| Demand Response | \$1,501,565        | \$167,751     | \$76,666      | 442,502          | 52,158         | 298,360        | 16,824         | 0.0           | 20                     | 16                   | 20.0%          | 5.8                       |
| Total           | \$5,284,175        | \$888,666     | \$2,042,904   | 5,146,516        | 799,363        | 952,129        | 59,454         | 0.0           | 40                     | 29                   | 27.5%          |                           |