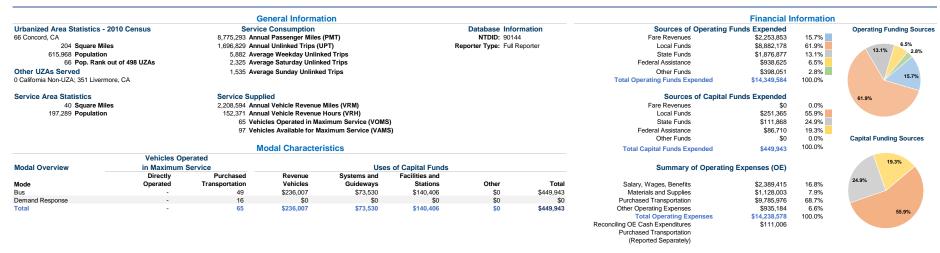

Executive Director: Mr. Michael Tree 925-455-7564

|                 |                    |               | Uses of       | Annuai Passenger | Annuai         | Annual Venicle | Annual Venicle | Directional | venicles Available for | venicies Operated in | Percent        | Average Fleet             |
|-----------------|--------------------|---------------|---------------|------------------|----------------|----------------|----------------|-------------|------------------------|----------------------|----------------|---------------------------|
| Mode            | Operating Expenses | Fare Revenues | Capital Funds | Miles            | Unlinked Trips | Revenue Miles  | Revenue Hours  | Route Miles | Maximum Service        | Maximum Service      | Spare Vehicles | Age in Years <sup>1</sup> |
| Bus             | \$12,733,073       | \$2,050,032   | \$449,943     | 8,183,817        | 1,650,388      | 1,832,721      | 125,311        | 0.0         | 75                     | 49                   | 34.7%          | 10.5                      |
| Demand Response | \$1,505,505        | \$203,821     | \$0           | 591,476          | 46,441         | 375,873        | 27,060         | 0.0         | 22                     | 16                   | 27.3%          |                           |
| Total           | \$14,238,578       | \$2,253,853   | \$449,943     | 8,775,293        | 1,696,829      | 2,208,594      | 152,371        | 0.0         | 97                     | 65                   | 33.0%          |                           |