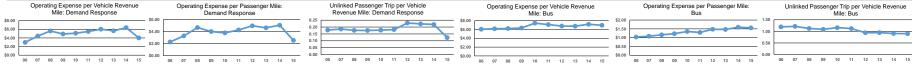

**Fixed Guideway** 

Performance Measures Service Efficiency Service Effectiveness Operating Expenses per Operating Expenses per Unlinked Unlinked Trips per Operating Expenses per Operating Expenses per Unlinked Trips per Mode Vehicle Revenue Mile Vehicle Revenue Hour Mode Passenger Mile Passenger Trip Vehicle Revenue Mile Vehicle Revenue Hour \$101.61 \$6.95 \$1.56 \$7.72 13.2 Rus Rus 0.9 \$4.01 \$55.64 \$2.55 \$32.42 17 Demand Response Demand Response 0.1 Total \$6.45 \$93.45 Total \$1.62 \$8.39 0.8 11.1