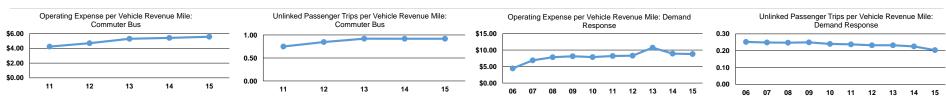

#### **Performance Measures**

|                 | Service Effi                                   | ciency                                         |                 |                                                      | Service Effectiveness                      |                                            |
|-----------------|------------------------------------------------|------------------------------------------------|-----------------|------------------------------------------------------|--------------------------------------------|--------------------------------------------|
| Mode            | Operating Expenses per<br>Vehicle Revenue Mile | Operating Expenses per<br>Vehicle Revenue Hour | Mode            | Operating Expenses<br>per Unlinked<br>Passenger Trip | Unlinked Trips per<br>Vehicle Revenue Mile | Unlinked Trips per<br>Vehicle Revenue Hour |
| Bus             | \$7.43                                         | \$97.76                                        | Bus             | \$13.64                                              | 0.5                                        | 7.2                                        |
| Commuter Bus    | \$5.57                                         | \$137.34                                       | Commuter Bus    | \$6.07                                               | 0.9                                        | 22.6                                       |
| Demand Response | \$8.80                                         | \$107.52                                       | Demand Response | \$43.27                                              | 0.2                                        | 2.5                                        |
| Total           | \$7.34                                         | \$104.65                                       | Total           | \$13.36                                              | 0.5                                        | 7.8                                        |