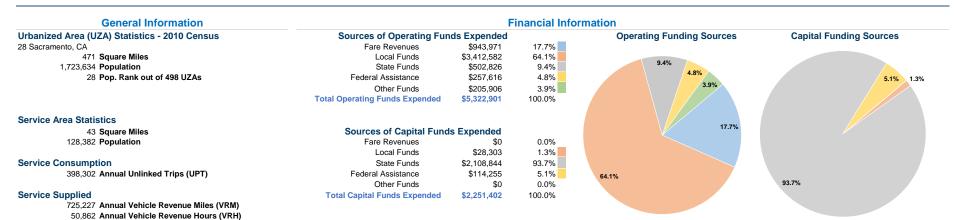

# **Vehicles Operated** at Maximum Service

|                 |          |                |             |               | Uses of     |                |                |                |                       |
|-----------------|----------|----------------|-------------|---------------|-------------|----------------|----------------|----------------|-----------------------|
|                 | Directly | Purchased      | Operating   |               | Capital     | Annual         | Annual Vehicle | Annual Vehicle | Average Fleet Age     |
| Mode            | Operated | Transportation | Expenses    | Fare Revenues | Funds       | Unlinked Trips | Revenue Miles  | Revenue Hours  | in Years <sup>1</sup> |
| Bus             | -        | 10             | \$3,211,056 | \$263,087     | \$1,959,616 | 235,475        | 432,298        | 32,846         | 6.2                   |
| Commuter Bus    | -        | 8              | \$805,101   | \$592,015     | \$107,742   | 132,627        | 144,445        | 5,862          | 7.9                   |
| Demand Response | -        | 5              | \$1,306,744 | \$88,869      | \$184,044   | 30,200         | 148,484        | 12,154         | 1.9                   |
| Total           |          | 23             | \$5 322 901 | \$943 971     | \$2,251,402 | 398 302        | 725 227        | 50.862         |                       |