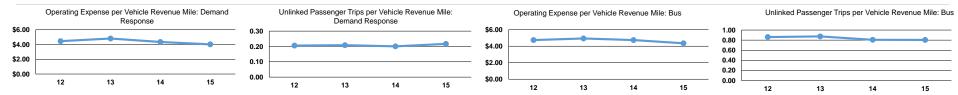

## **Performance Measures**

|                 | Service Eff                                    | ciency                                         |                 | Service Effectiveness                                |                                            |                                            |
|-----------------|------------------------------------------------|------------------------------------------------|-----------------|------------------------------------------------------|--------------------------------------------|--------------------------------------------|
| Mode            | Operating Expenses per<br>Vehicle Revenue Mile | Operating Expenses per<br>Vehicle Revenue Hour | Mode            | Operating Expenses<br>per Unlinked<br>Passenger Trip | Unlinked Trips per<br>Vehicle Revenue Mile | Unlinked Trips per<br>Vehicle Revenue Hour |
| Bus             | \$4.36                                         | \$56.67                                        | Bus             | \$5.42                                               | 0.8                                        | 10.5                                       |
| Demand Response | \$4.02                                         | \$62.49                                        | Demand Response | \$18.54                                              | 0.2                                        | 3.4                                        |
| Total           | \$4.18                                         | \$59.51                                        | Total           | \$8.51                                               | 0.5                                        | 7.0                                        |