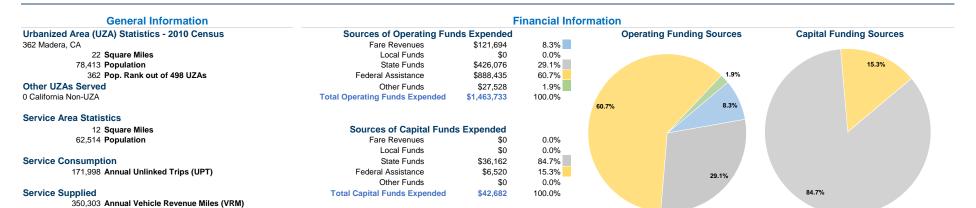

### **Vehicles Operated** at Maximum Service

|                 | Uses of  |                |             |               |          |                |                |                |                   |  |  |  |
|-----------------|----------|----------------|-------------|---------------|----------|----------------|----------------|----------------|-------------------|--|--|--|
|                 | Directly | Purchased      | Operating   |               | Capital  | Annual         | Annual Vehicle | Annual Vehicle | Average Fleet Age |  |  |  |
| Mode            | Operated | Transportation | Expenses    | Fare Revenues | Funds    | Unlinked Trips | Revenue Miles  | Revenue Hours  | in Years¹         |  |  |  |
| Bus             | -        | 6              | \$712,624   | \$91,262      | \$42,682 | 131,493        | 163,507        | 12,575         | 5.5               |  |  |  |
| Demand Response | -        | 7              | \$751,109   | \$30,432      | \$0      | 40,505         | 186,796        | 12,020         | 3.4               |  |  |  |
| Total           |          | 13             | \$1,463,733 | \$121.694     | \$42.682 | 171.998        | 350.303        | 24.595         |                   |  |  |  |