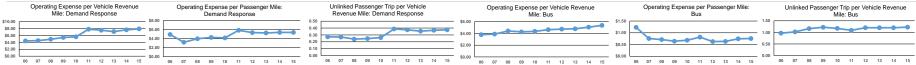

Purchased Transportation (Reported Separately)

Fixed Guideway

**Performance Measures** Service Efficiency Service Effectiveness Operating Expenses per Operating Expenses per Unlinked Operating Expenses per Operating Expenses per Unlinked Trips per Unlinked Trips per Mode Vehicle Revenue Mile Vehicle Revenue Hou Mode Passenger Mile Passenger Trip Vehicle Revenue Mile Vehicle Revenue Hour \$5.36 \$83.01 \$0.76 \$4.38 190 Rus Rus 12 \$7.92 \$65.55 \$5.37 \$21.16 Demand Response 0.4 3.1 Demand Response Total \$6.06 \$75.77 Total \$1.09 \$6.11 1.0 12.4