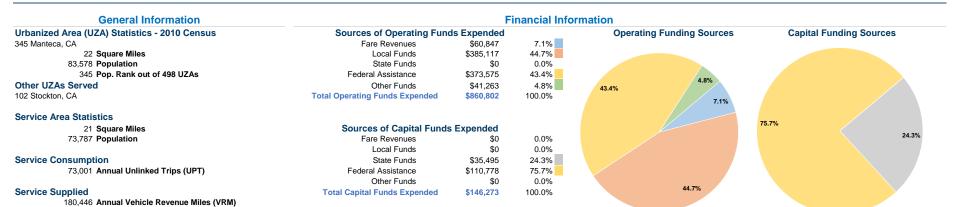

# **Vehicles Operated** at Maximum Service

|                 |          |                |           |               | Uses of   |                |                |                |                   |
|-----------------|----------|----------------|-----------|---------------|-----------|----------------|----------------|----------------|-------------------|
|                 | Directly | Purchased      | Operating |               | Capital   | Annual         | Annual Vehicle | Annual Vehicle | Average Fleet Age |
| Mode            | Operated | Transportation | Expenses  | Fare Revenues | Funds     | Unlinked Trips | Revenue Miles  | Revenue Hours  | in Years¹         |
| Bus             | -        | 4              | \$516,481 | \$32,243      | \$146,273 | 57,098         | 131,419        | 9,948          | 4.0               |
| Demand Response | -        | 3              | \$344,321 | \$28,604      | \$0       | 15,903         | 49,027         | 4,676          | 4.7               |
| Total           |          | 7              | \$860 802 | \$60.847      | \$146 273 | 73 001         | 180 446        | 14 624         |                   |