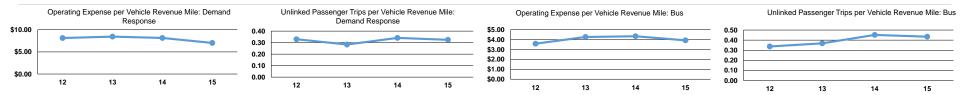

### **Performance Measures**

|                 | Service Effi                                   | ciency                                         |                 |                                                      | Service Effectiveness                      |                                            |
|-----------------|------------------------------------------------|------------------------------------------------|-----------------|------------------------------------------------------|--------------------------------------------|--------------------------------------------|
| Mode            | Operating Expenses per<br>Vehicle Revenue Mile | Operating Expenses per<br>Vehicle Revenue Hour | Mode            | Operating Expenses<br>per Unlinked<br>Passenger Trip | Unlinked Trips per<br>Vehicle Revenue Mile | Unlinked Trips per<br>Vehicle Revenue Hour |
| Bus             | \$3.93                                         | \$51.92                                        | Bus             | \$9.05                                               | 0.4                                        | 5.7                                        |
| Demand Response | \$7.02                                         | \$73.64                                        | Demand Response | \$21.65                                              | 0.3                                        | 3.4                                        |
| Total           | \$4.77                                         | \$58.86                                        | Total           | \$11.79                                              | 0.4                                        | 5.0                                        |