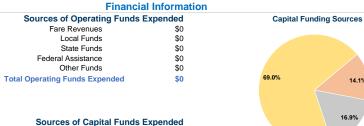

## **Modal Information**

|               | Uses of Capital Funds |              |                         |       |              |
|---------------|-----------------------|--------------|-------------------------|-------|--------------|
| Mode          | Revenue<br>Vehicles   | Systems and  | Facilities and Stations | Other | Total        |
| Commuter Rail | \$0                   | \$76,974,395 | \$0                     | \$0   | \$76,974,395 |
| Total         | \$0                   | \$76,974,395 | \$0                     | \$0   | \$76,974,395 |