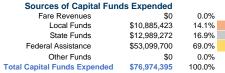

## **Modal Information**

|               | Uses of Capital Funds |              |                         |       |              |
|---------------|-----------------------|--------------|-------------------------|-------|--------------|
| Mode          | Revenue<br>Vehicles   | Systems and  | Facilities and Stations | Other | Total        |
| Commuter Rail | \$0                   | \$76,974,395 | \$0                     | \$0   | \$76,974,395 |
| Total         | \$0                   | \$76,974,395 | \$0                     | \$0   | \$76,974,395 |