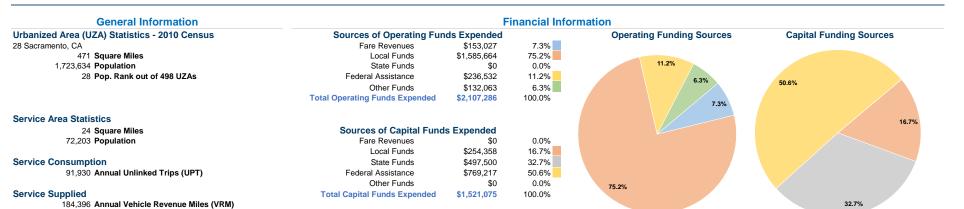

# **Database Information**

NTDID: 90220

Reporter Type: Reduced Reporter

12,728 Annual Vehicle Revenue Hours (VRH)

#### **Vehicles Operated** at Maximum Service

Service Efficiency

|                 |          | Uses of        |             |               |             |                |                |                |                       |
|-----------------|----------|----------------|-------------|---------------|-------------|----------------|----------------|----------------|-----------------------|
|                 | Directly | Purchased      | Operating   |               | Capital     | Annual         | Annual Vehicle | Annual Vehicle | Average Fleet Age     |
| Mode            | Operated | Transportation | Expenses    | Fare Revenues | Funds       | Unlinked Trips | Revenue Miles  | Revenue Hours  | in Years <sup>1</sup> |
| Bus             | 4        | -              | \$1,194,667 | \$112,791     | \$937,986   | 79,263         | 135,289        | 8,608          | 0.0                   |
| Demand Response | 6        | -              | \$544,023   | \$40,236      | \$583,089   | 12,667         | 49,107         | 4,120          | 1.0                   |
| Total           | 10       | _              | \$1.738.690 | \$153.027     | \$1.521.075 | 91.930         | 184.396        | 12.728         |                       |