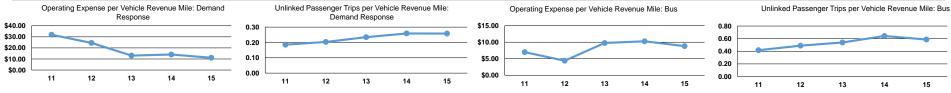

### **Performance Measures**

|                 | Operating Expenses per | Operating Expenses per |  |
|-----------------|------------------------|------------------------|--|
| Mode            | Vehicle Revenue Mile   | Vehicle Revenue Hour   |  |
| Bus             | \$8.83                 | \$138.79               |  |
| Demand Response | \$11.08                | \$132.04               |  |
| Total           | \$9.43                 | \$136.60               |  |

|                 | Service Effectiveness                                |                                            |                                            |  |  |  |
|-----------------|------------------------------------------------------|--------------------------------------------|--------------------------------------------|--|--|--|
| Mode            | Operating Expenses<br>per Unlinked<br>Passenger Trip | Unlinked Trips per<br>Vehicle Revenue Mile | Unlinked Trips per<br>Vehicle Revenue Hour |  |  |  |
| Bus             | \$15.07                                              | 0.6                                        | 9.2                                        |  |  |  |
| Demand Response | \$42.95                                              | 0.3                                        | 3.1                                        |  |  |  |
| Total           | \$18.91                                              | 0.5                                        | 7.2                                        |  |  |  |