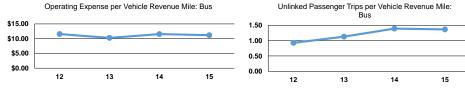

### Service Efficiency Service Effectiveness Operating Expenses

Operating Expenses per Operating Expenses per per Unlinked Unlinked Trips per Unlinked Trips per Mode Vehicle Revenue Mile Vehicle Revenue Hour Mode Passenger Trip Vehicle Revenue Mile Vehicle Revenue Hour \$11.19 \$113.91 \$8.20 Bus Bus 1.4 13.9 \$11.19 \$113.91 Total \$8.20 13.9 Total 1.4