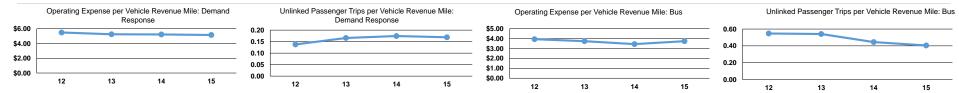

### **Performance Measures**

|                 | Service Effi                                   | ciency                                         |                 | Service Effectiveness                                |                                            |                                            |
|-----------------|------------------------------------------------|------------------------------------------------|-----------------|------------------------------------------------------|--------------------------------------------|--------------------------------------------|
| Mode            | Operating Expenses per<br>Vehicle Revenue Mile | Operating Expenses per<br>Vehicle Revenue Hour | Mode            | Operating Expenses<br>per Unlinked<br>Passenger Trip | Unlinked Trips per<br>Vehicle Revenue Mile | Unlinked Trips per<br>Vehicle Revenue Hour |
| Bus             | \$3.74                                         | \$79.98                                        | Bus             | \$9.25                                               | 0.4                                        | 8.6                                        |
| Demand Response | \$5.15                                         | \$73.93                                        | Demand Response | \$30.49                                              | 0.2                                        | 2.4                                        |
| Total           | \$4.07                                         | \$78.09                                        | Total           | \$11.64                                              | 0.3                                        | 6.7                                        |