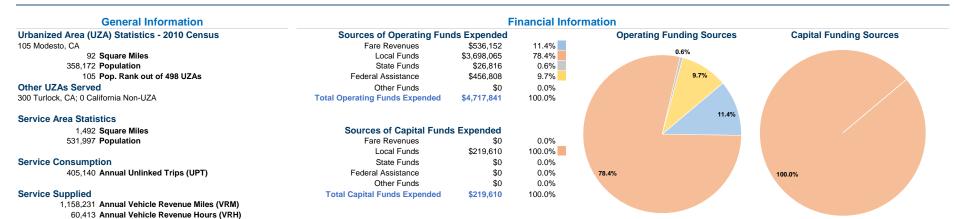

# **Vehicles Operated** at Maximum Service

|                 | Uses of  |                |             |               |           |                |                |                |                   |  |  |
|-----------------|----------|----------------|-------------|---------------|-----------|----------------|----------------|----------------|-------------------|--|--|
|                 | Directly | Purchased      | Operating   |               | Capital   | Annual         | Annual Vehicle | Annual Vehicle | Average Fleet Age |  |  |
| Mode            | Operated | Transportation | Expenses    | Fare Revenues | Funds     | Unlinked Trips | Revenue Miles  | Revenue Hours  | in Years¹         |  |  |
| Bus             | -        | 15             | \$3,325,362 | \$459,461     | \$219,610 | 359,475        | 888,097        | 41,578         | 5.8               |  |  |
| Demand Response | -        | 11             | \$1,392,479 | \$76,691      | \$0       | 45,665         | 270,134        | 18,835         | 2.6               |  |  |
| Total           |          | 26             | \$4,717,841 | \$536.152     | \$219,610 | 405.140        | 1.158.231      | 60.413         |                   |  |  |