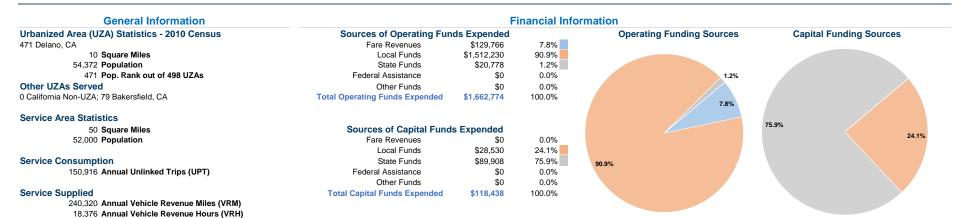

# **Operation Characteristics**

**Vehicles Operated** at Maximum Service

|                 | Uses of  |                |             |               |           |                |                |                |                       |  |  |
|-----------------|----------|----------------|-------------|---------------|-----------|----------------|----------------|----------------|-----------------------|--|--|
|                 | Directly | Purchased      | Operating   |               | Capital   | Annual         | Annual Vehicle | Annual Vehicle | Average Fleet Age     |  |  |
| Mode            | Operated | Transportation | Expenses    | Fare Revenues | Funds     | Unlinked Trips | Revenue Miles  | Revenue Hours  | in Years <sup>1</sup> |  |  |
| Bus             | 4        | -              | \$997,664   | \$103,264     | \$71,062  | 133,514        | 148,598        | 11,068         | 3.8                   |  |  |
| Commuter Bus    | 1        | -              | \$249,416   | \$5,309       | \$17,766  | 2,219          | 35,343         | 1,083          | 1.0                   |  |  |
| Demand Response | 4        | -              | \$415,694   | \$21,193      | \$29,610  | 15,183         | 56,379         | 6,225          | 5.5                   |  |  |
| Total           | 9        | -              | \$1,662,774 | \$129,766     | \$118,438 | 150,916        | 240,320        | 18,376         |                       |  |  |