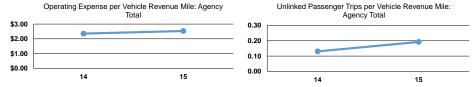

## Service Efficiency

|       |                        |                        |       | Operating Expenses |                      |                      |
|-------|------------------------|------------------------|-------|--------------------|----------------------|----------------------|
|       | Operating Expenses per | Operating Expenses per |       | per Unlinked       | Unlinked Trips per   | Unlinked Trips per   |
| Mode  | Vehicle Revenue Mile   | Vehicle Revenue Hour   | Mode  | Passenger Trip     | Vehicle Revenue Mile | Vehicle Revenue Hour |
| Bus   | \$1.83                 | \$49.68                | Bus   | \$13.15            | 0.1                  | 3.8                  |
| Total | \$1.83                 | \$49.68                | Total | \$13.15            | 0.1                  | 3.8                  |
|       |                        |                        |       |                    |                      |                      |