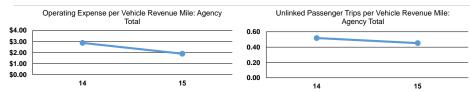

### **Performance Measures**

Service Efficiency

\$1.90

\$1.90

Service Effectiveness **Operating Expenses** Unlinked Trips per Operating Expenses per per Unlinked Vehicle Revenue Hour Mode Passenger Trip Vehicle Revenue Mile \$40.56 Bus \$4.19 0.5 \$40.56 Total \$4.19 0.5

Unlinked Trips per

9.7

9.7

Vehicle Revenue Hour

Operating Expenses per

Vehicle Revenue Mile