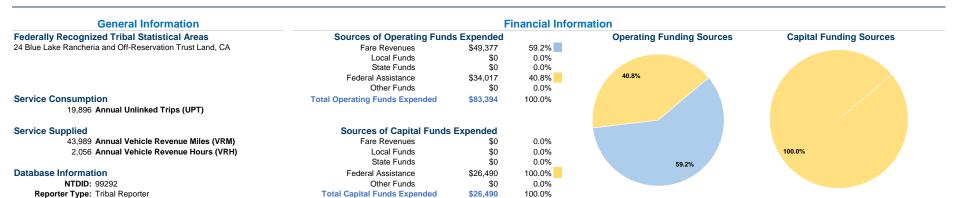

# Vehicles Operated at Maximum Service

Uses of Directly Purchased Operating Capital Annual **Annual Vehicle Annual Vehicle** Average Fleet Age Mode Operated Transportation Expenses **Fare Revenues** Funds **Unlinked Trips Revenue Miles Revenue Hours** in Years1 Bus 3 \$83,394 \$49,377 \$26,490 19,896 43,989 2,056 4.7 \$83,394 \$49.377 \$26,490 19.896 43.989 2.056 Total