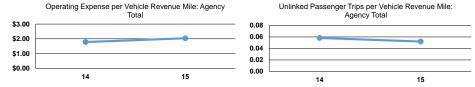

## Service Efficiency

|                 |                        |                        |                 | Operating Expenses |                      |                      |
|-----------------|------------------------|------------------------|-----------------|--------------------|----------------------|----------------------|
|                 | Operating Expenses per | Operating Expenses per |                 | per Unlinked       | Unlinked Trips per   | Unlinked Trips per   |
| Mode            | Vehicle Revenue Mile   | Vehicle Revenue Hour   | Mode            | Passenger Trip     | Vehicle Revenue Mile | Vehicle Revenue Hour |
| Demand Response | \$2.04                 | \$31.52                | Demand Response | \$39.16            | 0.1                  | 0.8                  |
| Total           | \$2.04                 | \$31.52                | Total           | \$39.16            | 0.1                  | 0.8                  |
|                 |                        |                        |                 |                    |                      |                      |