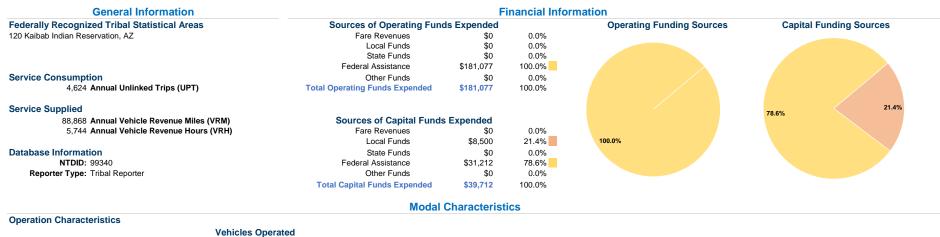

### Vehicles Operated at Maximum Service

| Mode            | Directly<br>Operated | Purchased<br>Transportation | Operating<br>Expenses | Fare Revenues | Capital<br>Funds | Annual<br>Unlinked Trips | Annual Vehicle<br>Revenue Miles | Annual Vehicle<br>Revenue Hours | Average Fleet Age<br>in Years¹ |
|-----------------|----------------------|-----------------------------|-----------------------|---------------|------------------|--------------------------|---------------------------------|---------------------------------|--------------------------------|
| Demand Response | 9                    | -                           | \$181,077             | \$0           | \$39,712         | 4,624                    | 88,868                          | 5,744                           | 4.4                            |
| Total           | q                    | _                           | \$181 077             | \$0           | \$39 712         | 4 624                    | 88 868                          | 5 744                           |                                |