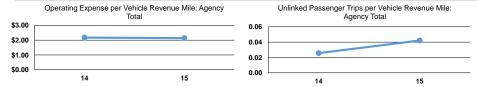

### Performance Measures

| Service Efficiency |
|--------------------|
|--------------------|

|                 | Operating Expenses per | Operating Expenses per |                 | per Unlinked   | Unlinked Trips per   | Unlinked Trips per   |
|-----------------|------------------------|------------------------|-----------------|----------------|----------------------|----------------------|
| Mode            | Vehicle Revenue Mile   | Vehicle Revenue Hour   | Mode            | Passenger Trip | Vehicle Revenue Mile | Vehicle Revenue Hour |
| Demand Response | \$2.69                 | \$54.67                | Demand Response | \$43.40        | 0.1                  | 1.3                  |
| Total           | \$2.69                 | \$54.67                | Total           | \$43.40        | 0.1                  | 1.3                  |