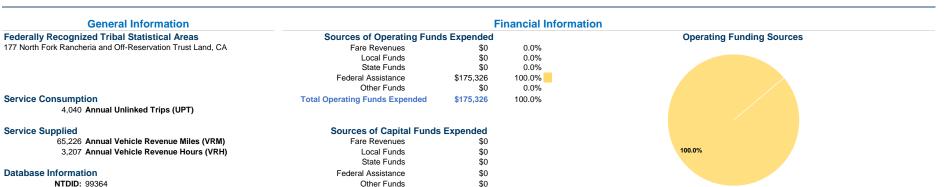

# Vehicles Operated at Maximum Service

|                 | Uses of  |                |           |               |         |                |                |                |                       |
|-----------------|----------|----------------|-----------|---------------|---------|----------------|----------------|----------------|-----------------------|
|                 | Directly | Purchased      | Operating |               | Capital | Annual         | Annual Vehicle | Annual Vehicle | Average Fleet Age     |
| Mode            | Operated | Transportation | Expenses  | Fare Revenues | Funds   | Unlinked Trips | Revenue Miles  | Revenue Hours  | in Years <sup>1</sup> |
| Demand Response | 3        | -              | \$175,326 | \$0           | \$0     | 4,040          | 65,226         | 3,207          | 2.3                   |
| Total           | 3        |                | \$175.326 | \$0           | \$0     | 4.040          | 65.226         | 3.207          |                       |