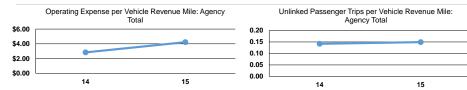

#### Service Efficiency

|                 |                        |                        |                 | Operating Expenses |                      |                      |
|-----------------|------------------------|------------------------|-----------------|--------------------|----------------------|----------------------|
|                 | Operating Expenses per | Operating Expenses per |                 | per Unlinked       | Unlinked Trips per   | Unlinked Trips per   |
| Mode            | Vehicle Revenue Mile   | Vehicle Revenue Hour   | Mode            | Passenger Trip     | Vehicle Revenue Mile | Vehicle Revenue Hour |
| Demand Response | \$4.04                 | \$67.22                | Demand Response | \$28.33            | 0.1                  | 2.4                  |
| Total           | \$4.04                 | \$67.22                | Total           | \$28.33            | 0.1                  | 2.4                  |