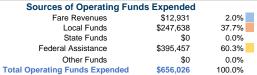

### **Vehicles Operated** at Maximum Service

Uses of Directly Capital Average Fleet Age Purchased Operating Annual **Annual Vehicle Annual Vehicle** Operated Expenses Fare Revenues Funds Unlinked Trips Revenue Miles Mode Transportation Revenue Hours in Years1 Demand Response 5 \$656.026 \$12.931 \$0 23.157 162.227 9.760 5.7 \$656,026 \$12,931 \$0 Total 5 23,157 162,227 9,760