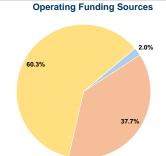

### **Vehicles Operated** at Maximum Service

Uses of Directly Capital Average Fleet Age Purchased Operating Annual **Annual Vehicle Annual Vehicle** Operated Expenses Fare Revenues Funds Unlinked Trips Revenue Miles Mode Transportation Revenue Hours in Years1 Demand Response 5 \$656.026 \$12.931 \$0 23.157 162.227 9.760 5.7 \$656,026 \$12,931 \$0 Total 5 23,157 162,227 9,760