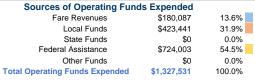

# Summary of Operating Expenses (OE)

\$1,327,531 Total Operating Expenses

# **Financial Information**

\$60.35

0.0% Fare Revenues Local Funds \$41,032 7.7% State Funds \$0 0.0% Federal Assistance \$488,866 92.3% Other Funds \$0 0.0% **Total Capital Funds Expended** \$529,898 100.0%