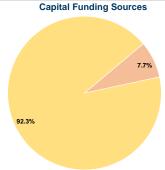

# **Financial Information**

\$60.35

0.0% Fare Revenues Local Funds \$41,032 7.7% State Funds \$0 0.0% Federal Assistance \$488,866 92.3% Other Funds \$0 0.0% **Total Capital Funds Expended** \$529,898 100.0%