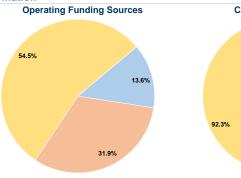

# **Financial Information**

\$60.35

0.0% Fare Revenues Local Funds \$41,032 7.7% State Funds \$0 0.0% Federal Assistance \$488,866 92.3% Other Funds \$0 0.0% **Total Capital Funds Expended** \$529,898 100.0%