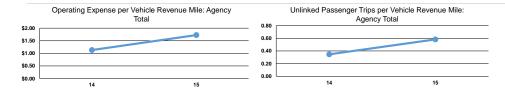

# Service Efficiency

| Operating Expenses per<br>Vehicle Revenue Mile | Operating Expenses per<br>Vehicle Revenue Hour |
|------------------------------------------------|------------------------------------------------|
| \$52.88                                        | \$48.83                                        |
| \$3.70                                         | \$96.14                                        |
| \$43.30                                        | \$39.00                                        |

| Servi | ICP. | H†† | 'ectiv | /en/ | 226 |
|-------|------|-----|--------|------|-----|
|       |      |     |        |      |     |

| Mode            | Operating Expenses per<br>Unlinked Passenger Trip | Unlinked Trips per<br>Vehicle Revenue Mile | Unlinked Trips per<br>Vehicle Revenue Hour |
|-----------------|---------------------------------------------------|--------------------------------------------|--------------------------------------------|
| Bus             | \$6.67                                            | 7.9                                        | 7.3                                        |
| Commuter Bus    | \$9.87                                            | 0.4                                        | 9.7                                        |
| Demand Response | \$16.75                                           | 2.6                                        | 2.3                                        |
| Total           | \$8.88                                            | 0.8                                        | 6.8                                        |