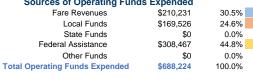

#### **General Information Financial Information Operating Funding Sources Sources of Operating Funds Expended**

#### **Database Information**

NTDID: 9R01-91075

Reporter Type: Rural General Public Transit

Fare Revenues 0.0% Local Funds \$8,161 7.0% State Funds \$0 0.0% Federal Assistance \$108,425 93.0% Other Funds \$0 0.0% **Total Capital Funds Expended** \$116,586 100.0%

## **Vehicles Operated** at Maximum Service

| Fare Revenues | Operating<br>Expenses | Purchased<br>Transportation | Directly<br>Operated |
|---------------|-----------------------|-----------------------------|----------------------|
| \$210,231     | \$688,224             | -                           | 7                    |
| \$210,231     | \$688,224             | -                           | 7                    |
|               |                       |                             |                      |