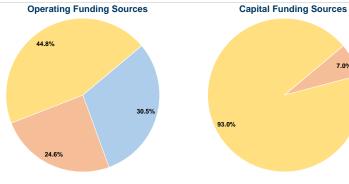

#### **General Information Financial Information Operating Funding Sources Sources of Operating Funds Expended**

#### **Database Information**

NTDID: 9R01-91075

Reporter Type: Rural General Public Transit

Fare Revenues 0.0% Local Funds \$8,161 7.0% State Funds \$0 0.0% Federal Assistance \$108,425 93.0% Other Funds \$0 0.0% **Total Capital Funds Expended** \$116,586 100.0%