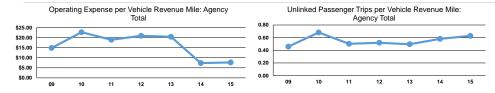

Service Effectiveness

#### Service Efficiency

| Operating Expenses per<br>Vehicle Revenue Mile | Operating Expenses per<br>Vehicle Revenue Hour |
|------------------------------------------------|------------------------------------------------|
| \$3.60                                         | \$51.21                                        |
| \$3.60                                         | \$51.21                                        |

| Mode  | Operating Expenses per<br>Unlinked Passenger Trip | Unlinked Trips per<br>Vehicle Revenue Mile | Unlinked Trips per<br>Vehicle Revenue Hour |
|-------|---------------------------------------------------|--------------------------------------------|--------------------------------------------|
| Bus   | \$5.74                                            | 0.6                                        | 8.9                                        |
| Total | \$5.74                                            | 0.6                                        | 8.9                                        |