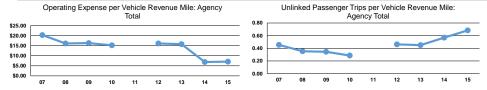

## **Performance Measures**

| Service Efficiency |  |
|--------------------|--|
|                    |  |

**Total Capital Funds Expended** 

Unlinked Trips per Operating Expenses per Operating Expenses per Operating Expenses per Unlinked Trips per Mode Vehicle Revenue Mile Vehicle Revenue Hour Mode Unlinked Passenger Trip Vehicle Revenue Mile Vehicle Revenue Hour Bus \$3.78 \$78.06 Bus \$5.53 0.7 14.1 \$5.53 **Total** \$3.78 \$78.06 Total 0.7 14.1