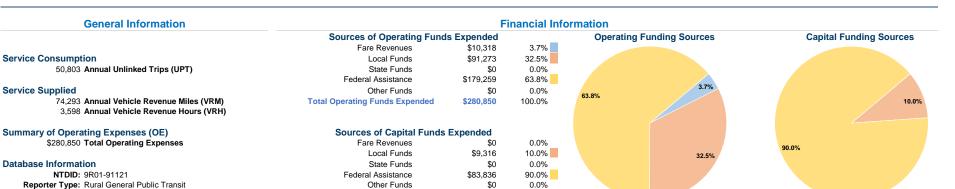

## **Vehicles Operated** at Maximum Service

Directly Purchased Operating Mode Operated Expenses Fare Revenues Transportation Bus 3 \$280,850 \$10,318 Total \$280.850 \$10.318

| Uses of Capital |                              | Annual Vehicle Revenue | Annual Vehicle Revenue |
|-----------------|------------------------------|------------------------|------------------------|
| Funds           | <b>Annual Unlinked Trips</b> | Miles                  | Hours                  |
| \$93,152        | 50,803                       | 74,293                 | 3,598                  |
| \$93,152        | 50,803                       | 74,293                 | 3,598                  |
|                 |                              |                        |                        |

## **Performance Measures**

| Service Efficiency |  |
|--------------------|--|
|                    |  |

**Total Capital Funds Expended** 

Unlinked Trips per Operating Expenses per Operating Expenses per Operating Expenses per Unlinked Trips per Mode Vehicle Revenue Mile Vehicle Revenue Hour Mode Unlinked Passenger Trip Vehicle Revenue Mile Vehicle Revenue Hour Bus \$3.78 \$78.06 Bus \$5.53 0.7 14.1 \$5.53 **Total** \$3.78 \$78.06 Total 0.7 14.1