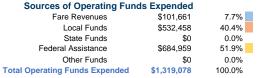

## Summary of Operating Expenses (OE)

\$1,319,078 Total Operating Expenses

# **Financial Information**

| Courses or Capital I alias Experiaca |                                            |  |  |
|--------------------------------------|--------------------------------------------|--|--|
| \$0                                  | 0.0%                                       |  |  |
| \$22,436                             | 10.0%                                      |  |  |
| \$0                                  | 0.0%                                       |  |  |
| \$201,926                            | 90.0%                                      |  |  |
| \$0                                  | 0.0%                                       |  |  |
| \$224,362                            | 100.0%                                     |  |  |
|                                      | \$0<br>\$22,436<br>\$0<br>\$201,926<br>\$0 |  |  |