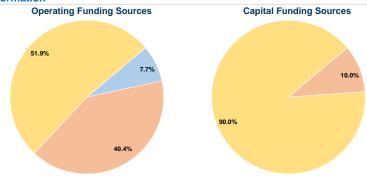

# **Financial Information**

| Courses or Capital I alias Experiaca |                                            |  |  |
|--------------------------------------|--------------------------------------------|--|--|
| \$0                                  | 0.0%                                       |  |  |
| \$22,436                             | 10.0%                                      |  |  |
| \$0                                  | 0.0%                                       |  |  |
| \$201,926                            | 90.0%                                      |  |  |
| \$0                                  | 0.0%                                       |  |  |
| \$224,362                            | 100.0%                                     |  |  |
|                                      | \$0<br>\$22,436<br>\$0<br>\$201,926<br>\$0 |  |  |