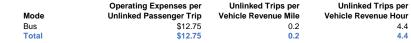

#### **Performance Measures**

Mode

Bus Total

| Service I | Efficienc |
|-----------|-----------|
|-----------|-----------|

| Mode  | Operating Expenses per<br>Vehicle Revenue Mile | Operating Expenses per<br>Vehicle Revenue Hour |
|-------|------------------------------------------------|------------------------------------------------|
| Bus   | \$2.78                                         | \$55.93                                        |
| Total | \$2.78                                         | <b>\$55.93</b>                                 |