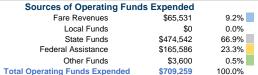

Corcoran, CA 93212

### **General Information**

# **Service Consumption**

37,456 Annual Unlinked Trips (UPT)

## **Service Supplied**

51,059 Annual Vehicle Revenue Miles (VRM) 5,357 Annual Vehicle Revenue Hours (VRH)

### Summary of Operating Expenses (OE)

\$709,259 Total Operating Expenses

#### **Database Information**

NTDID: 9R02-91002

Reporter Type: Rural General Public Transit

### **Financial Information**



# Sources of Capital Funds Expended

| Fare Revenues                | \$0 |
|------------------------------|-----|
| Local Funds                  | \$0 |
| State Funds                  | \$0 |
| Federal Assistance           | \$0 |
| Other Funds                  | \$0 |
| Total Capital Funds Expended | \$0 |
|                              |     |



### **Modal Characteristics**

#### **Operation Characteristics**

### **Vehicles Operated**

at Maximum Service

| Mode            | Directly<br>Operated | Purchased<br>Transportation | Operating |               |
|-----------------|----------------------|-----------------------------|-----------|---------------|
|                 |                      |                             | Expenses  | Fare Revenues |
| Demand Response | 4