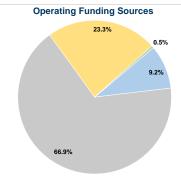

Corcoran, CA 93212

### **General Information**

# **Service Consumption**

37,456 Annual Unlinked Trips (UPT)

## **Service Supplied**

51,059 Annual Vehicle Revenue Miles (VRM) 5,357 Annual Vehicle Revenue Hours (VRH)

### Summary of Operating Expenses (OE)

\$709,259 Total Operating Expenses

#### **Database Information**

NTDID: 9R02-91002

Reporter Type: Rural General Public Transit

### **Financial Information**



# Sources of Capital Funds Expended

| Fare Revenues                | \$0 |
|------------------------------|-----|
| Local Funds                  | \$0 |
| State Funds                  | \$0 |
| Federal Assistance           | \$0 |
| Other Funds                  | \$0 |
| Total Capital Funds Expended | \$0 |
|                              |     |



### **Modal Characteristics**

#### **Operation Characteristics**

### **Vehicles Operated**

at Maximum Service

| Mode            | Directly<br>Operated | Purchased<br>Transportation | Operating |               |
|-----------------|----------------------|-----------------------------|-----------|---------------|
|                 |                      |                             | Expenses  | Fare Revenues |
| Demand Response | 4                    | · -                         | \$709,259 | \$65,531      |
| Total           | 4                    | -                           | \$709,259 | \$65,531      |
|                 |                      |                             |           |               |

| Uses of Capital |                       | Annual Vehicle Revenue | Annual V