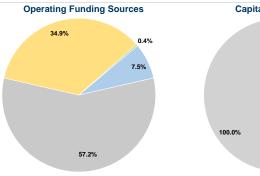

## **Financial Information**

Fare Revenues 0.0% Local Funds \$0 0.0% State Funds \$63,697 100.0% Federal Assistance \$0 0.0% Other Funds \$0 0.0% **Total Capital Funds Expended** \$63,697 100.0%

916-657-3946