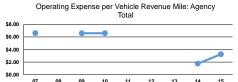

# Service Efficiency

| oenses per<br>venue Mile | Operating Expenses per<br>Vehicle Revenue Hour |  |  |
|--------------------------|------------------------------------------------|--|--|
| \$2.47                   | \$82.05                                        |  |  |
|                          | 074.50                                         |  |  |

| Mode            | Operating Expenses per<br>Vehicle Revenue Mile | Operating Expenses per<br>Vehicle Revenue Hour |
|-----------------|------------------------------------------------|------------------------------------------------|
| Bus             | \$2.47                                         | \$82.05                                        |
| Demand Response | \$4.25                                         | \$71.58                                        |
| Total           | \$2.74                                         | \$79.26                                        |