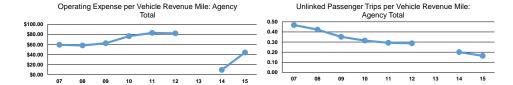

# Service Efficiency

| Operating Expenses per<br>Vehicle Revenue Mile | Operating Expenses per<br>Vehicle Revenue Hour |
|------------------------------------------------|------------------------------------------------|
| \$10.53                                        | \$111.79                                       |
| \$11.58                                        | \$119.96                                       |
| \$10.76                                        | \$113.59                                       |

| Operating Expenses per  | Unlinked Trips per   | Unlinked Trips per   |
|-------------------------|----------------------|----------------------|
| Unlinked Passenger Trip | Vehicle Revenue Mile | Vehicle Revenue Hour |
| \$56.80                 | 0.2                  | 2.0                  |

0.1

0.2

0.9

1.7

Service Effectiveness

\$132.48

\$65.49