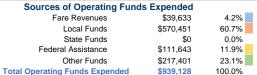

# Summary of Operating Expenses (OE)

\$939,128 Total Operating Expenses

# Sources of Capital Funds Expended

| \$0 |
|-----|
| \$0 |
| \$0 |
| \$0 |
| \$0 |
| \$0 |
|     |